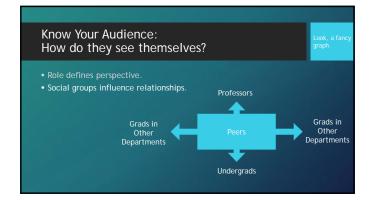

## Learning Objectives After this presentation, you should be able to: • identify your audience and their needs • set goals, using your knowledge of your audience's needs, for your communication • implement strategies for increasing the clarity of your communication • understand how to leverage feedback to improve your message