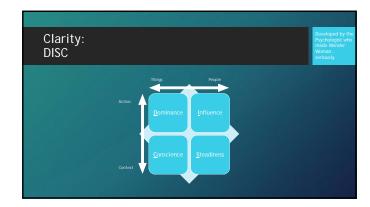

## Learning Objectives After this presentation, you should be able to: • identify your audience and their needs • set goals, using your knowledge of your audience's needs, for your communication • implement strategies for increasing the clarity of your communication • understand how to leverage feedback to improve your message





















## Clarity: Data density • Trim the fat • Cut the write/talk-in • Cut the fluff (adverbs, birdwalks, etc) • 2nd draft = 1nd draft = 10% • In short: if it's not contributing to the argument you're making, cut it. • Talk is an argument, but actions are evidence. • Everything should do two or more things.





| Sam P. Le<br>557 draw Very St. Careell, Calastra<br>9009 107-2009<br>spilipinata edu