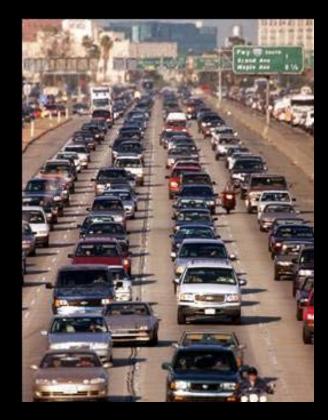

"Perhaps the most influential single work in the history of town planning...a work of literature." ....The New York Times Book Review

This Los Angeles traffic jam near downtown on Interstate 10 is typical of rush-hour traffic there.

## Jam nation: Study sees longer commutes

Annual survey finds average driver wasting 51 hours a year

Monday, May 31, 2004 **Study links sprawling suburbs, sprawling waistlines By Rob Stein** *The Washington Post* 