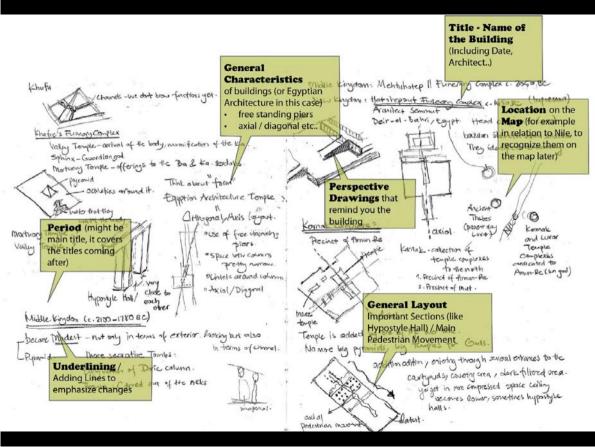

Palace of the S Morecon 193 SowetsCompetito ..... Hian Paulion, Paus, 1937 Vermin Grouping prost Charles and terminan Totech United (1987) formout . M. Piecestini (A Terrogal, Cara dal Frager, Car Hatom Bane lofan's . Kataline Contrast of Materialization Ancient Domus 1972 . . . Palazo Como, Terragui 1942 31 . puch puil pxetese L. H.L. Comment-