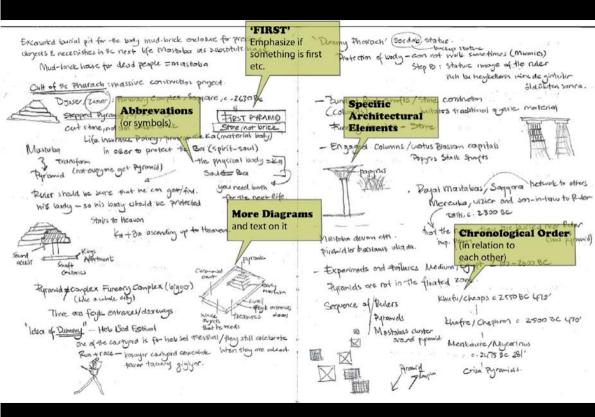

Palace of the S Morecon 193 SowetsCompetito ..... Hian Paulion, Paus, 1937 Vermin Grouping prost Charles and terminan Totech United (1987) formout . M. Piecestini (A Terrogal, Cara dal Frager, Car Hatom Bane lofan's . Kataline Contrast of Materialization Ancient Domus 1972 . . . Palazo Como, Terragui 1942 31 . puch puil pxetese L. H.L. Comment-