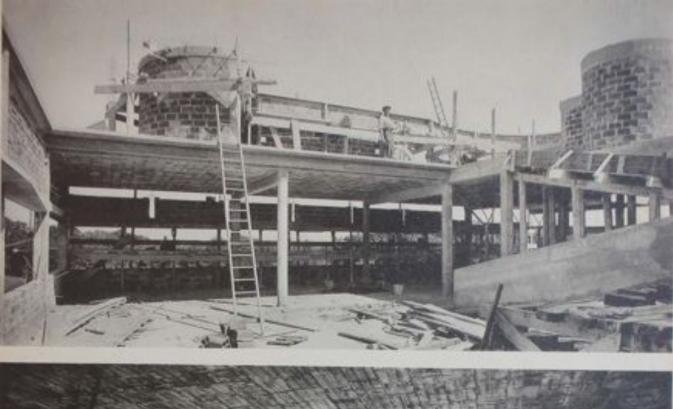

Jusqu'au béton armé et au fer, pour bâtir une maison de pierre, on creusait de larges rigoles dans la terre et l'on allait chercher le bon sol pour établir la fondation.

On constituait ainsi les caves, locaux médiocres, humides généralement.

Puis on montait les murs de pierre. On établissait un premier plancher posé sur les murs, puis un second, un troisième; on ouvrait des fenêtres.

Clinical Athert Moranesis.

Parameters, do \$17 L \$34 or, J. C.