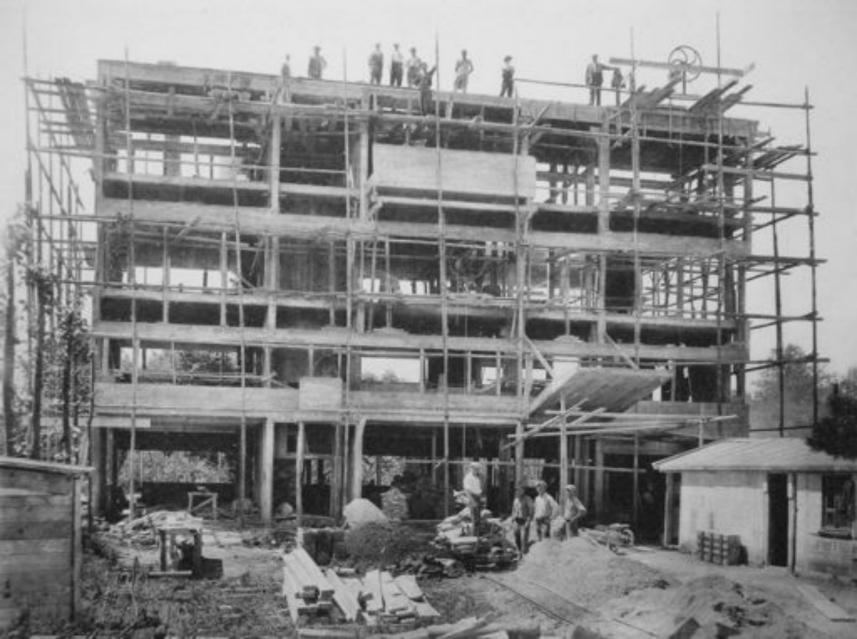

Jusqu'au béton armé et au fer, pour bâtir une maison de pierre, on creusait de larges rigoles dans la terre et l'on allait chercher le bon sol pour établir la fondation.

On constituait ainsi les caves, locaux médiocres, humides généralement.

Puis on montait les murs de pierre. On établissait un premier plancher posé sur les murs, puis un second, un troisième; on ouvrait des fenêtres.

Clinical Athert Moranesis.

Parameters, do \$17 L \$34 or, J. C.