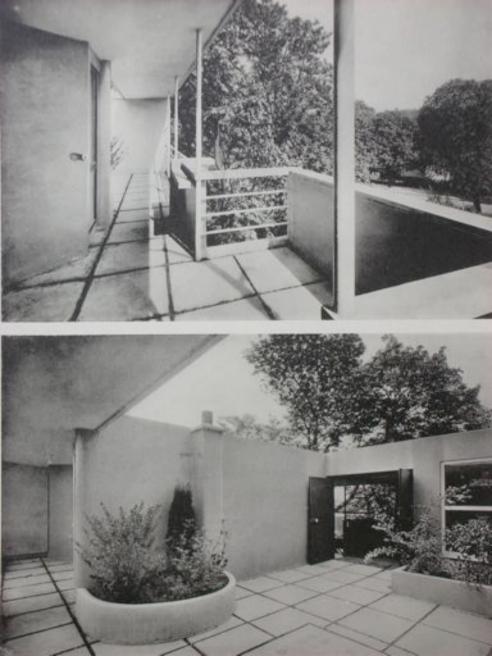

ort (S72.

mi-

1007



L'Aquitasse, Constructure Line

A MM. les Architectes : Une villa sur les donnes de Normandie, conçue comme des
navires, cerait plus seyante que les grands e boits normands e si vieux, si vieux | Mois
un pourrait prélendre que ceci n'est point du style marvirese |





Parenta, Se 600 à 550 av., L-C.,

Le Parthénon est un produit de selection appliquée à un standart établi. Depuis un siècle déjà, le temple gree était organisé dans tous ses éléments.

Lorsqu'un standart est établi, le jeu de la concurrence immédiate et violente s'exerce. C'est le match; pour gagner, il faut



Citche de La Vir Astonolido,





HETEL PARTICULAR MUS MANUFACTURE OF A SOULD SEE SAFE SAFE SAFE





POLYCHRONIE DES MURS DE LA SALLE



PILOTIS



REZ-DE-CHAUSSÉE



ÉTAGE



















































































































## Landscape as space:

**Architectonic use of landscape elements** 











































## Transparency as space:

- A new optical quality
- Literal transparency vers phenomenal transparency
- •Two or more figures overlapping one another
- While painting can only imply the third dimension, architecture cannot suppress it₌



















genre plutet facile, protesser facile, monstmente on peut toutsgrie le disciplines, plu chammen et hierache

Latingade & l'engrin

the facile ,

on appeared a particular on before a factorial on the second of the seco











U. C. ST P. J. VILLA A SANCHES, 1927



















Les Tracés régulateurs