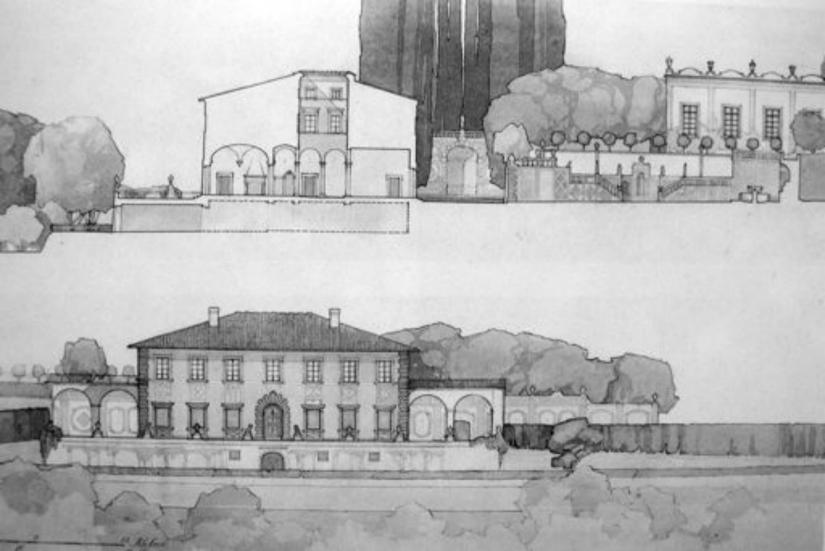

nds e boits normands e si vieux, si vieux | Mois
un pourrait prélendre que ceci n'est point du style marvirese |





Parenta, Se 600 à 550 av., L-C.,

Le Parthénon est un produit de selection appliquée à un standart établi. Depuis un siècle déjà, le temple gree était organisé dans tous ses éléments.

Lorsqu'un standart est établi, le jeu de la concurrence immédiate et violente s'exerce. C'est le match; pour gagner, il faut



Citche de La Vir Astonolido,





HETEL PARTICULAR MUS MANUFACTURE OF A SOULD SEE SAFE SAFE SAFE





POLYCHRONIE DES MURS DE LA SALLE



PILOTIS



REZ-DE-CHAUSSÉE



ÉTAGE



















































































































## Landscape as space:

**Architectonic use of landscape elements** 











































## Transparency as space:

- A new optical quality
- Literal transparency vers phenomenal transparency
- •Two or more figures overlapping one another
- While painting can only imply the third dimension, architecture cannot suppress it₌



















genre plutet facile, protesser facile, monstmente on peut toutsgrie le disciplines, plu chammen et hierache

Latingade & l'engrin

the facile ,

on appeared a particular on before a factorial on the second of the seco











U. C. ST P. J. VILLA A SANCHES, 1927



















Les Tracés régulateurs















































## Detailing space:

- sun control
- shutters



















Rapporti numerici e costruzioni geometriche facciate e scomparti