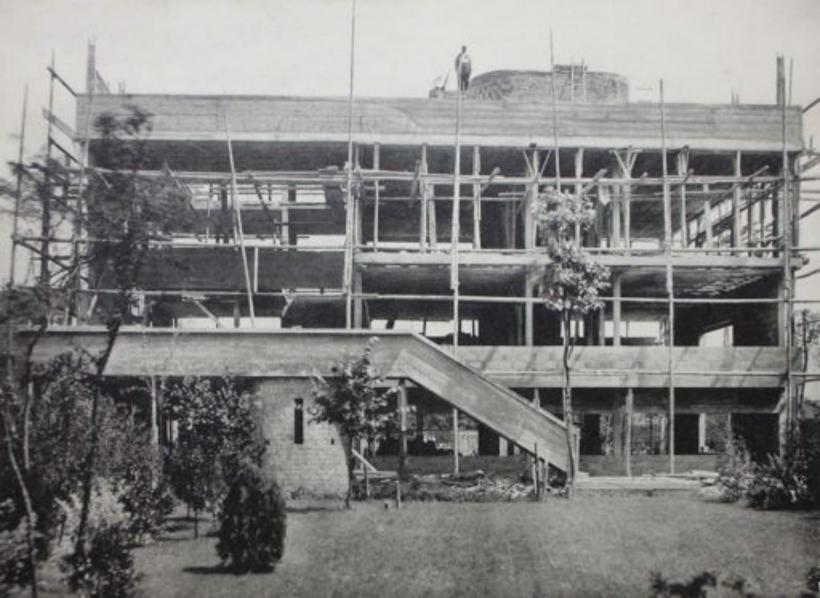

Jusqu'au béton armé et au fer, pour bâtir une maison de pierre, on creusait de larges rigoles dans la terre et l'on allait chercher le bon sol pour établir la fondation.

On constituait ainsi les caves, locaux médiocres, humides généralement.

Puis on montait les murs de pierre. On établissait un premier plancher posé sur les murs, puis un second, un troisième; on ouvrait des fenêtres.

Clinical Athert Moranesis.

Parameters, do \$17 L \$34 or, J. C.