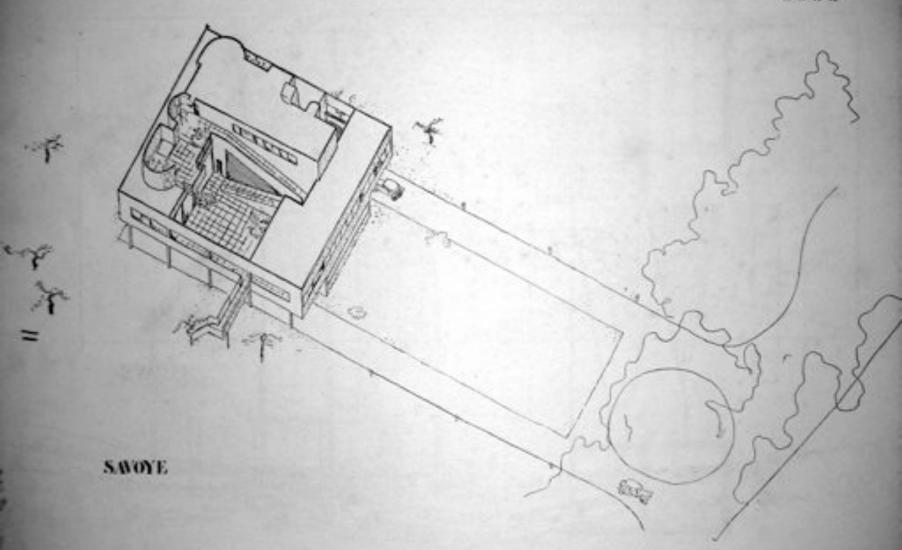

72.

mi-

1007



L'Aquitasse, Constructure Line

A MM. les Architectes : Une villa sur les donnes de Normandie, conçue comme des
navires, cerait plus seyante que les grands e boits normands e si vieux, si vieux | Mois
un pourrait prélendre que ceci n'est point du style marvirese |





Parenta, Se 600 à 550 av., L-C.,

Le Parthénon est un produit de selection appliquée à un standart établi. Depuis un siècle déjà, le temple gree était organisé dans tous ses éléments.

Lorsqu'un standart est établi, le jeu de la concurrence immédiate et violente s'exerce. C'est le match; pour gagner, il faut



Citche de La Vir Astonolido,





HETEL PARTICULAR MUS MANUFACTURE OF A SOULD SEE SAFE SAFE SAFE





POLYCHRONIE DES MURS DE LA SALLE



PILOTIS



REZ-DE-CHAUSSÉE



ÉTAGE



















































































































## Landscape as space:

**Architectonic use of landscape elements** 











































## Transparency as space:

- A new optical quality
- Literal transparency vers phenomenal transparency
- •Two or more figures overlapping one another
- While painting can only imply the third dimension, architecture cannot suppress it₌



















genre plutet facile, protesser facile, monstmente on peut toutsgrie le disciplines, plu chammen et hierache

Latingade & l'engrin

the facile ,

on appeared a particular on before a factorial on the second of the seco











U. C. ST P. J. VILLA A SANCHES, 1927



















Les Tracés régulateurs