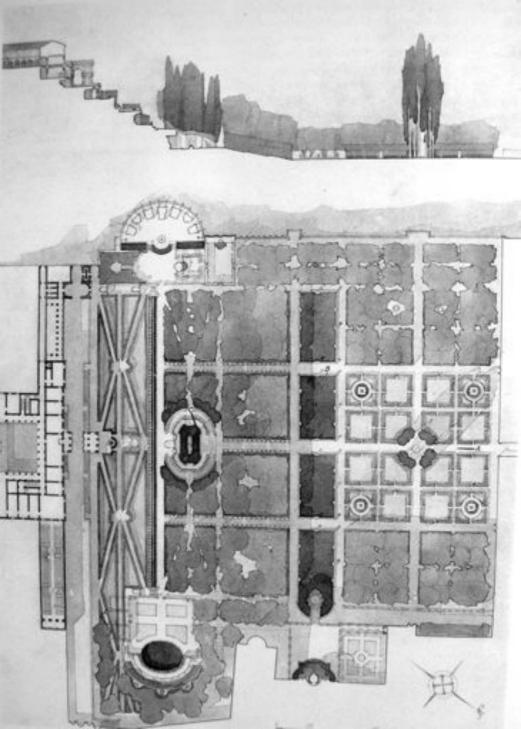

les grands e boits normands e si vieux, si vieux | Mois
un pourrait prélendre que ceci n'est point du style marvirese |





Parenta, Se 600 à 550 av., L-C.,

Le Parthénon est un produit de selection appliquée à un standart établi. Depuis un siècle déjà, le temple gree était organisé dans tous ses éléments.

Lorsqu'un standart est établi, le jeu de la concurrence immédiate et violente s'exerce. C'est le match; pour gagner, il faut



Citche de La Vir Astonolido,





HETEL PARTICULAR MUS MANUFACTURE OF A SOULD SEE SAFE SAFE SAFE





POLYCHRONIE DES MURS DE LA SALLE



PILOTIS



REZ-DE-CHAUSSÉE



ÉTAGE



















































































































## Landscape as space:

**Architectonic use of landscape elements** 











































## Transparency as space:

- A new optical quality
- Literal transparency vers phenomenal transparency
- •Two or more figures overlapping one another
- While painting can only imply the third dimension, architecture cannot suppress it₌



















genre plutet facile, protesser facile, monstmente on peut toutsgrie le disciplines, plu chammen et hierache

Latingade & l'engrin

the facile ,

on appeared a particular on before a factorial on the second of the seco











U. C. ST P. J. VILLA A SANCHES, 1927



















Les Tracés régulateurs















































## Detailing space:

- sun control
- shutters



















Rapporti numerici e costruzioni geometriche facciate e scomparti