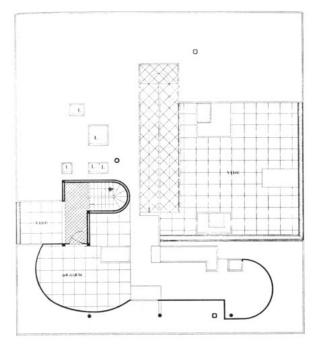

les Architectes : Une villa sur les donnes de Normandie, conçue comme des
navires, cerait plus seyante que les grands e boits normands e si vieux, si vieux | Mois
un pourrait prélendre que ceci n'est point du style marvirese |





Parenta, Se 600 à 550 av., L-C.,

Le Parthénon est un produit de selection appliquée à un standart établi. Depuis un siècle déjà, le temple gree était organisé dans tous ses éléments.

Lorsqu'un standart est établi, le jeu de la concurrence immédiate et violente s'exerce. C'est le match; pour gagner, il faut



Citche de La Vir Astonolido,





HETEL PARTICULAR MUS MANUFACTURE OF A SOULD SEE SAFE SAFE SAFE





POLYCHRONIE DES MURS DE LA SALLE



PILOTIS



REZ-DE-CHAUSSÉE



ÉTAGE



















































































































## Landscape as space:

**Architectonic use of landscape elements** 











































## Transparency as space:

- A new optical quality
- Literal transparency vers phenomenal transparency
- •Two or more figures overlapping one another
- While painting can only imply the third dimension, architecture cannot suppress it₌



















genre plutet facile, protesser facile, monstmente on peut toutsgrie le disciplines, plu chammen et hierache

Latingade & l'engrin

the facile ,

on appeared a particular on before a factorial on the second of the seco











U. C. ST P. J. VILLA A SANCHES, 1927



















Les Tracés régulateurs















































## Detailing space:

- sun control
- shutter