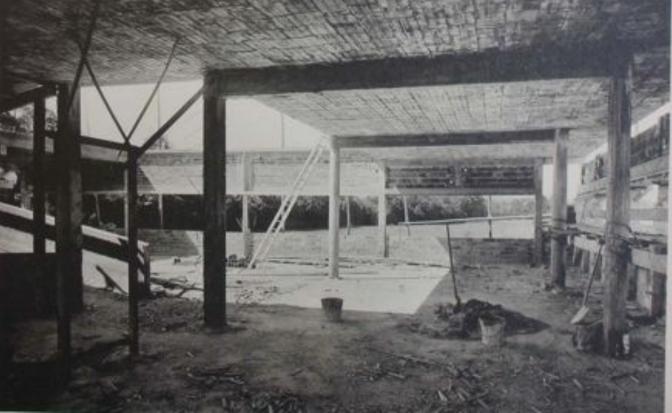

Jusqu'au béton armé et au fer, pour bâtir une maison de pierre, on creusait de larges rigoles dans la terre et l'on allait chercher le bon sol pour établir la fondation.

On constituait ainsi les caves, locaux médiocres, humides généralement.

Puis on montait les murs de pierre. On établissait un premier plancher posé sur les murs, puis un second, un troisième; on ouvrait des fenêtres.

Clinical Athert Moranesis.

Parameters, do \$17 L \$34 or, J. C.