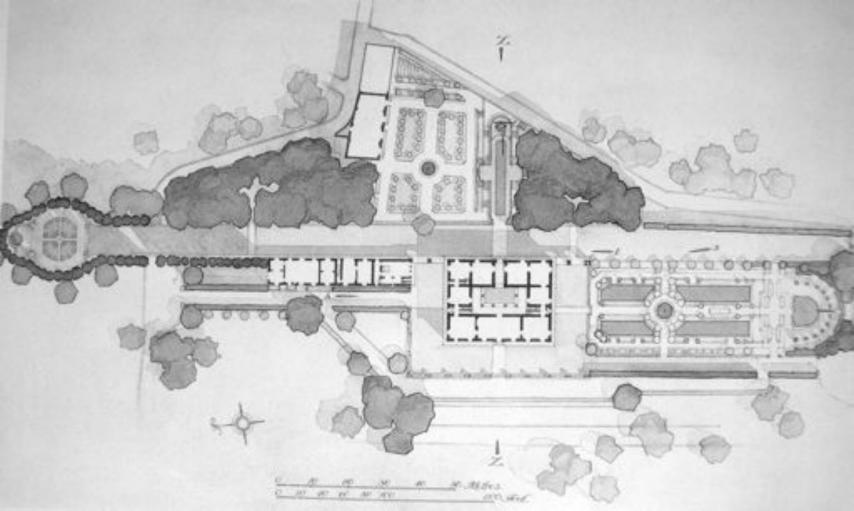

e boits normands e si vieux, si vieux | Mois
un pourrait prélendre que ceci n'est point du style marvirese |





Parenta, Se 600 à 550 av., L-C.,

Le Parthénon est un produit de selection appliquée à un standart établi. Depuis un siècle déjà, le temple gree était organisé dans tous ses éléments.

Lorsqu'un standart est établi, le jeu de la concurrence immédiate et violente s'exerce. C'est le match; pour gagner, il faut



Citche de La Vir Astonolido,





HETEL PARTICULAR MUS MANUFACTURE OF A SOULD SEE SAFE SAFE SAFE





POLYCHRONIE DES MURS DE LA SALLE



PILOTIS



REZ-DE-CHAUSSÉE



ÉTAGE



















































































































## Landscape as space:

**Architectonic use of landscape elements** 











































## Transparency as space:

- A new optical quality
- Literal transparency vers phenomenal transparency
- •Two or more figures overlapping one another
- While painting can only imply the third dimension, architecture cannot suppress it₌



















genre plutet facile, protesser facile, monstmente on peut toutsgrie le disciplines, plu chammen et hierache

Latingade & l'engrin

the facile ,

on appeared a particular on before a factorial on the second of the seco











U. C. ST P. J. VILLA A SANCHES, 1927



















Les Tracés régulateurs















































## Detailing space:

- sun control
- shutters



















Rapporti numerici e costruzioni geometriche facciate e scomparti