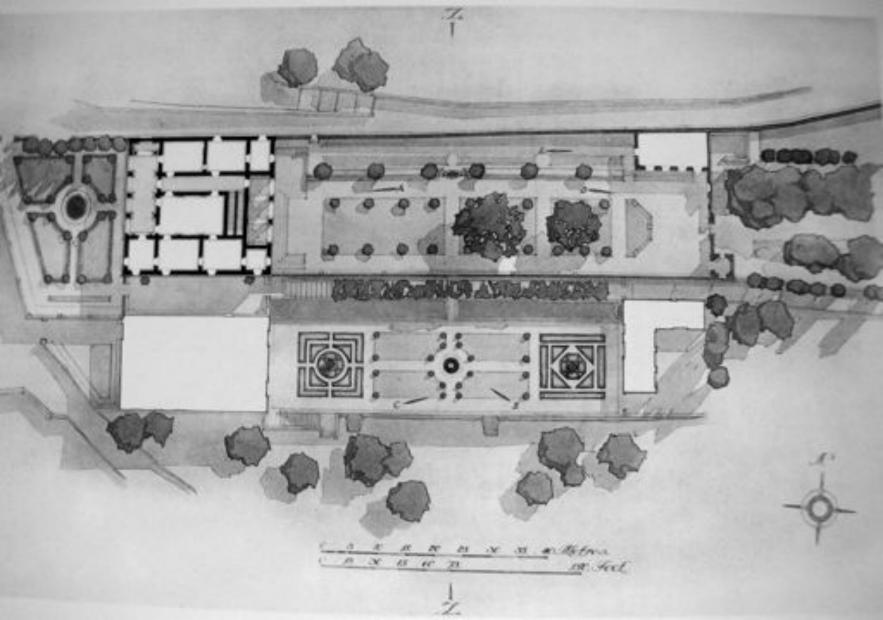

rands e boits normands e si vieux, si vieux | Mois
un pourrait prélendre que ceci n'est point du style marvirese |





Parenta, Se 600 à 550 av., L-C.,

Le Parthénon est un produit de selection appliquée à un standart établi. Depuis un siècle déjà, le temple gree était organisé dans tous ses éléments.

Lorsqu'un standart est établi, le jeu de la concurrence immédiate et violente s'exerce. C'est le match; pour gagner, il faut



Citche de La Vir Astonolido,





HETEL PARTICULAR MUS MANUFACTURE OF A SOULD SEE SAFE SAFE SAFE





POLYCHRONIE DES MURS DE LA SALLE



PILOTIS



REZ-DE-CHAUSSÉE



ÉTAGE



















































































































## Landscape as space:

**Architectonic use of landscape elements** 











































## Transparency as space:

- A new optical quality
- Literal transparency vers phenomenal transparency
- •Two or more figures overlapping one another
- While painting can only imply the third dimension, architecture cannot suppress it₌



















genre plutet facile, protesser facile, monstmente on peut toutsgrie le disciplines, plu chammen et hierache

Latingade & l'engrin

the facile ,

on appeared a particular on before a factorial on the second of the seco











U. C. ST P. J. VILLA A SANCHES, 1927



















Les Tracés régulateurs















































## Detailing space:

- sun control
- shutters



















Rapporti numerici e costruzioni geometriche facciate e scomparti