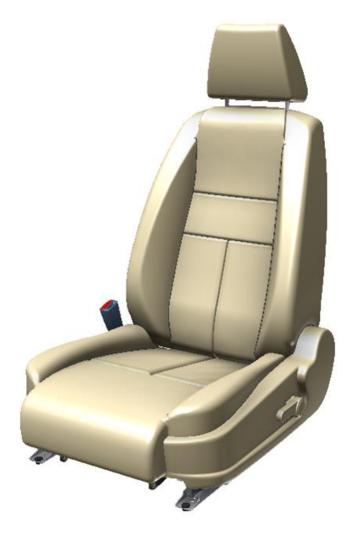

## **Problem Set Assignment**

## **1** Conceptual Design Problem Set Assignment

In this conceptual design problem set assignment you will create one conceptual sketch of a new automotive seat fabric design. You may use one fabric material or two different fabric materials to cover the seat. Choose a color scheme from:

- Light Gray Theme
- Dark Gray Theme
- Black Theme
- Blue Theme
- Red Theme

### **1.1 Provided Items**

The following PNG image file is provided.



# **Problem Set Assignment**



#### **1.2 Final Deliverables**

Submit your conceptual design in two file formats:

Format 1: DWG file Format 2: PNG file

Detailed instructions on how to submit your work will be given via email from the instructor.

### **1.3 Instructions**

- 1. Start a new SketchBook Designer file.
- 2. Insert provided PNG seat image file.
- 3. Trace the seat to produce the required outlines.
- 4. Fill, Shade, and Paint the seat outlines to produce required design theme.