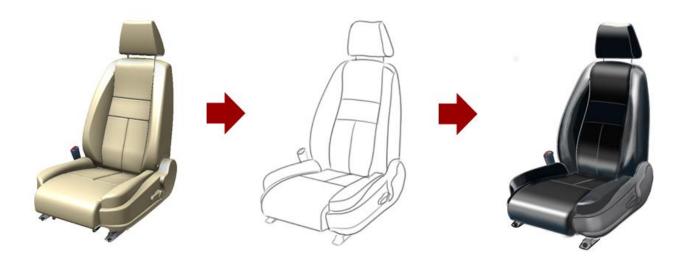

### **1.3 Instructions**

- 1. Start a new SketchBook Designer file.
- 2. Insert provided PNG seat image file.
- 3. Trace the seat to produce the required outlines.
- 4. Fill, Shade, and Paint the seat outlines to produce required design theme.