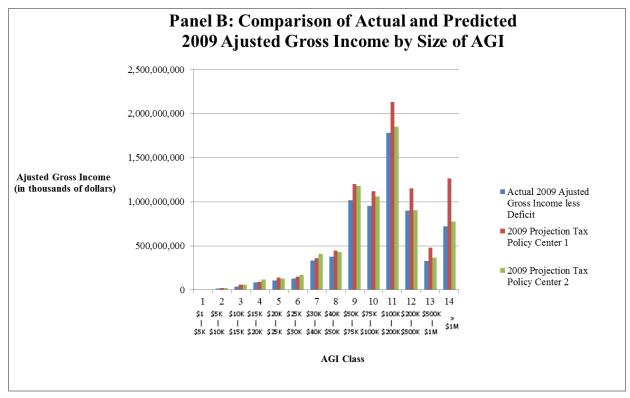

| Panel B: Comparison of Ajusted Gross |                             |                                                  |                                           |                |                                           |                |
|--------------------------------------|-----------------------------|--------------------------------------------------|-------------------------------------------|----------------|-------------------------------------------|----------------|
| Income By Size of AGI (Money amounts |                             |                                                  |                                           |                |                                           |                |
| are in                               | n thousands of dollars)     |                                                  |                                           |                |                                           |                |
| AGI Class                            | Size of AGI                 | Actual 2009 Ajusted Gross<br>Income less Deficit | 2009 Projection<br>Tax Policy Center<br>1 | Forecast Error | 2009 Projection<br>Tax Policy Center<br>2 | Forecast Error |
| 1                                    | \$1 under \$5,000           | 830,784                                          | 1,568,900                                 | 89%            | 1,577,900                                 | 90%            |
| 2                                    | \$5,000 under \$10,000      | 14,394,215                                       | 20,520,000                                | 43%            | 22,410,000                                | 56%            |
| 3                                    | \$10,000 under \$15,000     | 37,631,534                                       | 60,910,000                                | 62%            | 59,140,000                                | 57%            |
| 4                                    | \$15,000 under \$20,000     | 85,257,126                                       | 91,800,000                                | 8%             | 115,600,000                               | 36%            |
| 5                                    | \$20,000 under \$25,000     | 104,534,890                                      | 137,300,000                               | 31%            | 130,700,000                               | 25%            |
| 6                                    | \$25,000 under \$30,000     | 126,758,904                                      | 151,500,000                               | 20%            | 171,500,000                               | 35%            |
| 7                                    | \$30,000 under \$40,000     | 334,967,281                                      | 360,900,000                               | 8%             | 409,400,000                               | 22%            |
| 8                                    | \$40,000 under \$50,000     | 375,777,731                                      | 446,300,000                               | 19%            | 432,900,000                               | 15%            |
| 9                                    | \$50,000 under \$75,000     | 1,015,872,390                                    | 1,200,000,000                             | 18%            | 1,180,000,000                             | 16%            |
| 10                                   | \$75,000 under \$100,000    | 950,450,965                                      | 1,118,000,000                             | 18%            | 1,059,000,000                             | 11%            |
| 11                                   | \$100,000 under \$200,000   | 1,783,386,440                                    | 2,135,000,000                             | 20%            | 1,855,000,000                             | 4%             |
| 12                                   | \$200,000 under \$500,000   | 900,644,158                                      | 1,153,000,000                             | 28%            | 903,600,000                               | 0%             |
| 13                                   | \$500,000 under \$1,000,000 | 330,211,356                                      | 477,400,000                               | 45%            | 364,800,000                               | 10%            |
| 14                                   | \$1,000,000 or more         | 721,989,755                                      | 1,266,000,000                             | 75%            | 775,900,000                               | 7%             |
|                                      | Total                       | 6,782,707,529                                    | 8,620,198,900                             | 27%            | 7,481,527,900                             | 10%            |