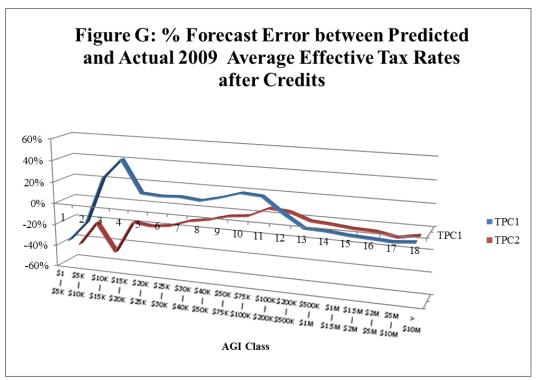

| Panel G: A | verage Effective Tax Rate after Credits |                                                    |                                           |                |                                           |                |
|------------|-----------------------------------------|----------------------------------------------------|-------------------------------------------|----------------|-------------------------------------------|----------------|
| AGI Class  | Size of AGI                             | Actual 2009<br>Effective Tax Rate<br>after Credits | 2009 Projection<br>Tax Policy Center<br>1 | Forecast Error | 2009 Projection<br>Tax Policy<br>Center 2 | Forecast Error |
| 1          | \$1 under \$5,000                       | 4.85%                                              | 3.10%                                     | -36%           | 2.66%                                     | -45%           |
| 2          | \$5,000 under \$10,000                  | 2.64%                                              | 2.18%                                     | -17%           | 2.05%                                     | -22%           |
| 3          | \$10,000 under \$15,000                 | 2.25%                                              | 2.84%                                     | 26%            | 1.15%                                     | -49%           |
| 4          | \$15,000 under \$20,000                 | 2.95%                                              | 4.26%                                     | 44%            | 2.40%                                     | -19%           |
| 5          | \$20,000 under \$25,000                 | 4.47%                                              | 5.12%                                     | 15%            | 3.54%                                     | -21%           |
| 6          | \$25,000 under \$30,000                 | 5.39%                                              | 6.11%                                     | 13%            | 4.38%                                     | -19%           |
| 7          | \$30,000 under \$40,000                 | 6.02%                                              | 6.88%                                     | 14%            | 5.27%                                     | -12%           |
| 8          | \$40,000 under \$50,000                 | 6.76%                                              | 7.61%                                     | 13%            | 6.12%                                     | -9%            |
| 9          | \$50,000 under \$75,000                 | 7.67%                                              | 8.97%                                     | 17%            | 7.33%                                     | -5%            |
| 10         | \$75,000 under \$100,000                | 8.47%                                              | 10.37%                                    | 22%            | 8.26%                                     | -3%            |
| 11         | \$100,000 under \$200,000               | 11.90%                                             | 14.42%                                    | 21%            | 12.62%                                    | 6%             |
| 12         | \$200,000 under \$500,000               | 19.58%                                             | 21.08%                                    | 8%             | 20.45%                                    | 4%             |
| 13         | \$500,000 under \$1,000,000             | 24.37%                                             | 23.44%                                    | -4%            | 23.86%                                    | -2%            |
| 14         | \$1,000,000 under \$1,500,000           | 25.33%                                             | 24.20%                                    | -4%            | 24.46%                                    | -3%            |
| 15         | \$1,500,000 under \$2,000,000           | 25.62%                                             | 23.99%                                    | -6%            | 24.25%                                    | -5%            |
| 16         | \$2,000,000 under \$5,000,000           | 25.82%                                             | 23.96%                                    | -7%            | 24.27%                                    | -6%            |
| 17         | \$5,000,000 under \$10,000,000          | 25.40%                                             | 23.28%                                    | -8%            | 23.02%                                    | -9%            |
| 18         | \$10,000,000 or more                    | 22.58%                                             | 21.09%                                    | -7%            | 21.21%                                    | -6%            |
|            | Total                                   | 12.77%                                             | 14.59%                                    | 14%            | 12.35%                                    | -3%            |