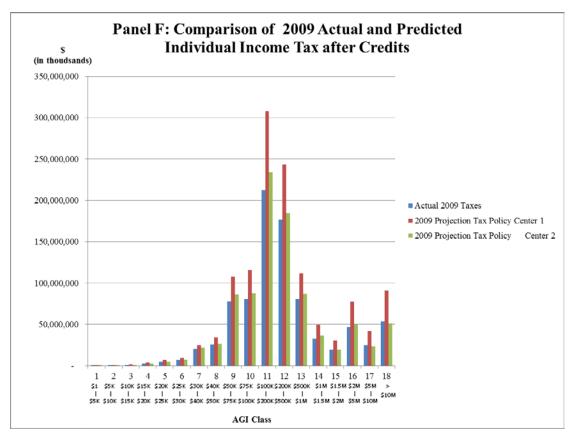

| Panel G: A | verage Effective Tax Rate after Credits |                                                    |                                           |                |                                           |                |
|------------|-----------------------------------------|----------------------------------------------------|-------------------------------------------|----------------|-------------------------------------------|----------------|
| AGI Class  | Size of AGI                             | Actual 2009<br>Effective Tax Rate<br>after Credits | 2009 Projection<br>Tax Policy Center<br>1 | Forecast Error | 2009 Projection<br>Tax Policy<br>Center 2 | Forecast Error |
| 1          | \$1 under \$5,000                       | 4.85%                                              | 3.10%                                     | -36%           | 2.66%                                     | -45%           |
| 2          | \$5,000 under \$10,000                  | 2.64%                                              | 2.18%                                     | -17%           | 2.05%                                     | -22%           |
| 3          | \$10,000 under \$15,000                 | 2.25%                                              | 2.84%                                     | 26%            | 1.15%                                     | -49%           |
| 4          | \$15,000 under \$20,000                 | 2.95%                                              | 4.26%                                     | 44%            | 2.40%                                     | -19%           |
| 5          | \$20,000 under \$25,000                 | 4.47%                                              | 5.12%                                     | 15%            | 3.54%                                     | -21%           |
| 6          | \$25,000 under \$30,000                 | 5.39%                                              | 6.11%                                     | 13%            | 4.38%                                     | -19%           |
| 7          | \$30,000 under \$40,000                 | 6.02%                                              | 6.88%                                     | 14%            | 5.27%                                     | -12%           |
| 8          | \$40,000 under \$50,000                 | 6.76%                                              | 7.61%                                     | 13%            | 6.12%                                     | -9%            |
| 9          | \$50,000 under \$75,000                 | 7.67%                                              | 8.97%                                     | 17%            | 7.33%                                     | -5%            |
| 10         | \$75,000 under \$100,000                | 8.47%                                              | 10.37%                                    | 22%            | 8.26%                                     | -3%            |
| 11         | \$100,000 under \$200,000               | 11.90%                                             | 14.42%                                    | 21%            | 12.62%                                    | 6%             |
| 12         | \$200,000 under \$500,000               | 19.58%                                             | 21.08%                                    | 8%             | 20.45%                                    | 4%             |
| 13         | \$500,000 under \$1,000,000             | 24.37%                                             | 23.44%                                    | -4%            | 23.86%                                    | -2%            |
| 14         | \$1,000,000 under \$1,500,000           | 25.33%                                             | 24.20%                                    | -4%            | 24.46%                                    | -3%            |
| 15         | \$1,500,000 under \$2,000,000           | 25.62%                                             | 23.99%                                    | -6%            | 24.25%                                    | -5%            |
| 16         | \$2,000,000 under \$5,000,000           | 25.82%                                             | 23.96%                                    | -7%            | 24.27%                                    | -6%            |
| 17         | \$5,000,000 under \$10,000,000          | 25.40%                                             | 23.28%                                    | -8%            | 23.02%                                    | -9%            |
| 18         | \$10,000,000 or more                    | 22.58%                                             | 21.09%                                    | -7%            | 21.21%                                    | -6%            |
|            | Total                                   | 12.77%                                             | 14.59%                                    | 14%            | 12.35%                                    | -3%            |