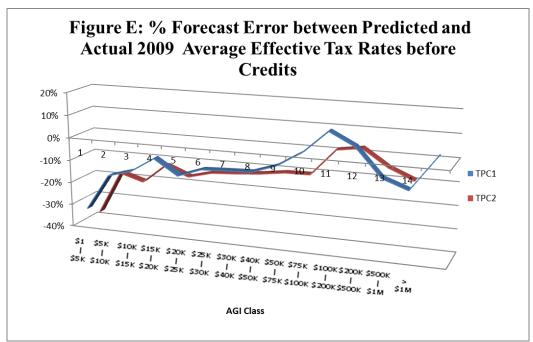

| Panel E: Av | erage Effective Tax Rate by<br>Size of AGI |                                   |                                           |                |                                           |                |
|-------------|--------------------------------------------|-----------------------------------|-------------------------------------------|----------------|-------------------------------------------|----------------|
| AGI Class   | Size of AGI                                | Actual 2009<br>Effective Tax Rate | 2009 Projection<br>Tax Policy Center<br>1 | Forecast Error | 2009 Projection<br>Tax Policy<br>Center 2 | Forecast Error |
| 1           | \$1 under \$5,000                          | 4.92%                             | 3.33%                                     | -32%           | 3.10%                                     | -37%           |
| 2           | \$5,000 under \$10,000                     | 2.66%                             | 2.23%                                     | -16%           | 2.19%                                     | -18%           |
| 3           | \$10,000 under \$15,000                    | 3.32%                             | 2.87%                                     | -13%           | 2.62%                                     | -21%           |
| 4           | \$15,000 under \$20,000                    | 4.61%                             | 4.29%                                     | -7%            | 4.03%                                     | -12%           |
| 5           | \$20,000 under \$25,000                    | 5.95%                             | 5.14%                                     | -14%           | 4.96%                                     | -17%           |
| 6           | \$25,000 under \$30,000                    | 6.79%                             | 6.13%                                     | -10%           | 5.84%                                     | -14%           |
| 7           | \$30,000 under \$40,000                    | 7.60%                             | 6.90%                                     | -9%            | 6.59%                                     | -13%           |
| 8           | \$40,000 under \$50,000                    | 8.36%                             | 7.62%                                     | -9%            | 7.33%                                     | -12%           |
| 9           | \$50,000 under \$75,000                    | 9.47%                             | 8.97%                                     | -5%            | 8.44%                                     | -11%           |
| 10          | \$75,000 under \$100,000                   | 10.24%                            | 10.37%                                    | 1%             | 9.14%                                     | -11%           |
| 11          | \$100,000 under \$200,000                  | 12.99%                            | 14.42%                                    | 11%            | 13.10%                                    | 1%             |
| 12          | \$200,000 under \$500,000                  | 19.98%                            | 21.08%                                    | 6%             | 20.46%                                    | 2%             |
| 13          | \$500,000 under\$1,000,000                 | 25.07%                            | 23.44%                                    | -7%            | 23.87%                                    | -5%            |
| 14          | \$1,000,000 or more                        | 25.61%                            | 22.93%                                    | -10%           | 23.20%                                    | -9%            |
|             | Total                                      | 14.01%                            | 14.60%                                    | 4%             | 13.01%                                    | -7%            |