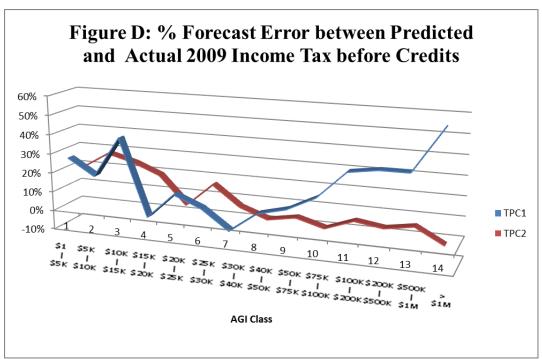

| Income Tax | Comparison of Individual<br>es before Credits by Size of<br>amounts are in thousand of<br>dollars) |                                                          |                                           |                |                                           |                |
|------------|----------------------------------------------------------------------------------------------------|----------------------------------------------------------|-------------------------------------------|----------------|-------------------------------------------|----------------|
| AGI Class  | Size of AGI                                                                                        | Actual 2009<br>Individual Income<br>taxes before credits | 2009 Projection<br>Tax Policy Center<br>1 | Forecast Error | 2009 Projection<br>Tax Policy<br>Center 2 | Forecast Error |
| 1          | \$1 under \$5,000                                                                                  | 40,895                                                   | 52,183                                    | 28%            | 48,904                                    | 20%            |
| 2          | \$5,000 under \$10,000                                                                             | 383,547                                                  | 456,930                                   | 19%            | 490,380                                   | 28%            |
| 3          | \$10,000 under \$15,000                                                                            | 1,248,147                                                | 1,750,100                                 | 40%            | 1,549,900                                 | 24%            |
| 4          | \$15,000 under \$20,000                                                                            | 3,927,731                                                | 3,942,300                                 | 0%             | 4,661,200                                 | 19%            |
| 5          | \$20,000 under \$25,000                                                                            | 6,217,853                                                | 7,064,000                                 | 14%            | 6,476,700                                 | 4%             |
| 6          | \$25,000 under \$30,000                                                                            | 8,609,700                                                | 9,285,600                                 | 8%             | 10,020,000                                | 16%            |
| 7          | \$30,000 under \$40,000                                                                            | 25,457,981                                               | 24,890,000                                | -2%            | 26,980,000                                | 6%             |
| 8          | \$40,000 under \$50,000                                                                            | 31,406,742                                               | 33,990,000                                | 8%             | 31,710,000                                | 1%             |
| 9          | \$50,000 under \$75,000                                                                            | 96,197,129                                               | 107,600,000                               | 12%            | 99,570,000                                | 4%             |
| 10         | \$75,000 under \$100,000                                                                           | 97,323,086                                               | 115,900,000                               | 19%            | 96,840,000                                | 0%             |
| 11         | \$100,000 under \$200,000                                                                          | 231,726,142                                              | 307,900,000                               | 33%            | 243,000,000                               | 5%             |
| 12         | \$200,000 under \$500,000                                                                          | 179,968,761                                              | 243,100,000                               | 35%            | 184,900,000                               | 3%             |
| 13         | \$500,000 under \$1,000,000                                                                        | 82,794,443                                               | 111,900,000                               | 35%            | 87,080,000                                | 5%             |
| 14         | \$1,000,000 or more                                                                                | 184,874,133                                              | 290,300,000                               | 57%            | 180,000,000                               | -3%            |
|            | Total                                                                                              | 950,176,290                                              | 1,258,131,113                             | 32%            | 973,327,084                               | 2%             |