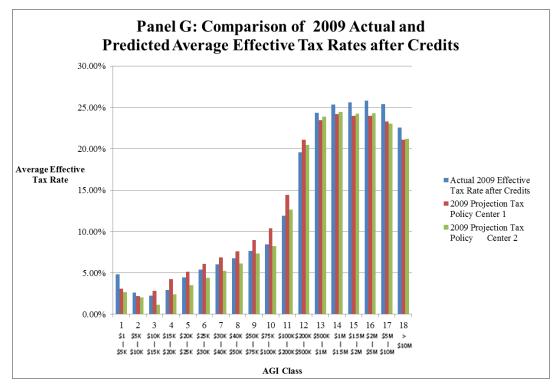

| Panel G: A | verage Effective Tax Rate after Credits |                                                    |                                           |                |                                           |                |
|------------|-----------------------------------------|----------------------------------------------------|-------------------------------------------|----------------|-------------------------------------------|----------------|
| AGI Class  | Size of AGI                             | Actual 2009<br>Effective Tax Rate<br>after Credits | 2009 Projection<br>Tax Policy Center<br>1 | Forecast Error | 2009 Projection<br>Tax Policy<br>Center 2 | Forecast Error |
| 1          | \$1 under \$5,000                       | 4.85%                                              | 3.10%                                     | -36%           | 2.66%                                     | -45%           |
| 2          | \$5,000 under \$10,000                  | 2.64%                                              | 2.18%                                     | -17%           | 2.05%                                     | -22%           |
| 3          | \$10,000 under \$15,000                 | 2.25%                                              | 2.84%                                     | 26%            | 1.15%                                     | -49%           |
| 4          | \$15,000 under \$20,000                 | 2.95%                                              | 4.26%                                     | 44%            | 2.40%                                     | -19%           |
| 5          | \$20,000 under \$25,000                 | 4.47%                                              | 5.12%                                     | 15%            | 3.54%                                     | -21%           |
| 6          | \$25,000 under \$30,000                 | 5.39%                                              | 6.11%                                     | 13%            | 4.38%                                     | -19%           |
| 7          | \$30,000 under \$40,000                 | 6.02%                                              | 6.88%                                     | 14%            | 5.27%                                     | -12%           |
| 8          | \$40,000 under \$50,000                 | 6.76%                                              | 7.61%                                     | 13%            | 6.12%                                     | -9%            |
| 9          | \$50,000 under \$75,000                 | 7.67%                                              | 8.97%                                     | 17%            | 7.33%                                     | -5%            |
| 10         | \$75,000 under \$100,000                | 8.47%                                              | 10.37%                                    | 22%            | 8.26%                                     | -3%            |
| 11         | \$100,000 under \$200,000               | 11.90%                                             | 14.42%                                    | 21%            | 12.62%                                    | 6%             |
| 12         | \$200,000 under \$500,000               | 19.58%                                             | 21.08%                                    | 8%             | 20.45%                                    | 4%             |
| 13         | \$500,000 under \$1,000,000             | 24.37%                                             | 23.44%                                    | -4%            | 23.86%                                    | -2%            |
| 14         | \$1,000,000 under \$1,500,000           | 25.33%                                             | 24.20%                                    | -4%            | 24.46%                                    | -3%            |
| 15         | \$1,500,000 under \$2,000,000           | 25.62%                                             | 23.99%                                    | -6%            | 24.25%                                    | -5%            |
| 16         | \$2,000,000 under \$5,000,000           | 25.82%                                             | 23.96%                                    | -7%            | 24.27%                                    | -6%            |
| 17         | \$5,000,000 under \$10,000,000          | 25.40%                                             | 23.28%                                    | -8%            | 23.02%                                    | -9%            |
| 18         | \$10,000,000 or more                    | 22.58%                                             | 21.09%                                    | -7%            | 21.21%                                    | -6%            |
|            | Total                                   | 12.77%                                             | 14.59%                                    | 14%            | 12.35%                                    | -3%            |