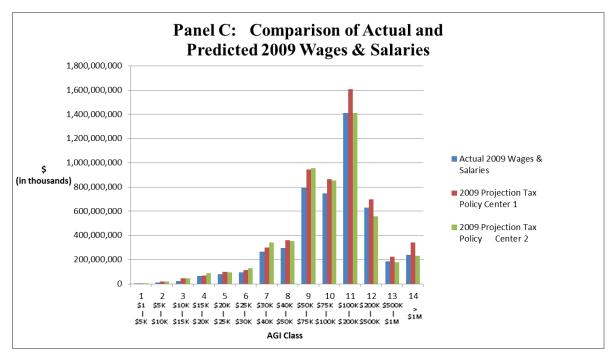

| Salaries by S | Comparison of Wages and<br>Size of AGI (Money amounts<br>in thousand of dollars) |                                 |                                           |                |                                           |                |
|---------------|----------------------------------------------------------------------------------|---------------------------------|-------------------------------------------|----------------|-------------------------------------------|----------------|
| AGI Class     | Size of AGI                                                                      | Actual 2009 Wages<br>& Salaries | 2009 Projection<br>Tax Policy Center<br>1 | Forecast Error | 2009 Projection<br>Tax Policy<br>Center 2 | Forecast Error |
| 1             | \$1 under \$5,000                                                                | 277,787                         | 811,540                                   | 192%           | 908,650                                   | 227%           |
| 2             | \$5,000 under \$10,000                                                           | 13,150,496                      | 18,990,000                                | 44%            | 20,720,000                                | 58%            |
| 3             | \$10,000 under \$15,000                                                          | 23,953,365                      | 46,090,000                                | 92%            | 45,250,000                                | 89%            |
| 4             | \$15,000 under \$20,000                                                          | 63,200,838                      | 69,510,000                                | 10%            | 87,170,000                                | 38%            |
| 5             | \$20,000 under \$25,000                                                          | 78,900,568                      | 100,700,000                               | 28%            | 96,090,000                                | 22%            |
| 6             | \$25,000 under \$30,000                                                          | 95,309,856                      | 115,900,000                               | 22%            | 129,800,000                               | 36%            |
| 7             | \$30,000 under \$40,000                                                          | 264,497,341                     | 298,700,000                               | 13%            | 341,400,000                               | 29%            |
| 8             | \$40,000 under \$50,000                                                          | 295,254,115                     | 361,600,000                               | 22%            | 353,600,000                               | 20%            |
| 9             | \$50,000 under \$75,000                                                          | 790,988,665                     | 944,000,000                               | 19%            | 955,500,000                               | 21%            |
| 10            | \$75,000 under \$100,000                                                         | 747,960,768                     | 865,200,000                               | 16%            | 854,300,000                               | 14%            |
| 11            | \$100,000 under \$200,000                                                        | 1,410,118,391                   | 1,607,000,000                             | 14%            | 1,409,000,000                             | 0%             |
| 12            | \$200,000 under \$500,000                                                        | 630,751,977                     | 697,000,000                               | 11%            | 557,500,000                               | -12%           |
| 13            | \$500,000 under \$1,000,000                                                      | 185,924,459                     | 223,600,000                               | 20%            | 179,300,000                               | -4%            |
| 14            | \$1,000,000 or more                                                              | 237,751,439                     | 342,600,000                               | 44%            | 232,800,000                               | -2%            |
|               | Total                                                                            | 4,838,040,065                   | 5,691,701,540                             | 18%            | 5,263,338,650                             | 9%             |