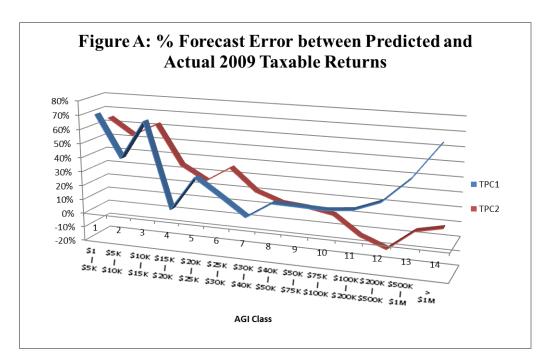

| Panel F: Cor | mparison of Taxable Returns<br>by Size of AGI |                                |                                           |                |                                           |                |
|--------------|-----------------------------------------------|--------------------------------|-------------------------------------------|----------------|-------------------------------------------|----------------|
| AGI Class    | Size of AGI                                   | Actual 2009 Taxable<br>Returns | 2009 Projection<br>Tax Policy Center<br>1 | Forecast Error | 2009 Projection<br>Tax Policy<br>Center 2 | Forecast Error |
| 1            | \$1 under \$5,000                             | 306,587                        | 522,315                                   | 70%            | 504,508                                   | 65%            |
| 2            | \$5,000 under \$10,000                        | 1,899,331                      | 2,669,016                                 | 41%            | 2,908,723                                 | 53%            |
| 3            | \$10,000 under \$15,000                       | 2,883,906                      | 4,839,608                                 | 68%            | 4,679,850                                 | 62%            |
| 4            | \$15,000 under \$20,000                       | 4,868,050                      | 5,226,226                                 | 7%             | 6,550,484                                 | 35%            |
| 5            | \$20,000 under \$25,000                       | 4,639,085                      | 6,103,691                                 | 32%            | 5,789,075                                 | 25%            |
| 6            | \$25,000 under \$30,000                       | 4,603,763                      | 5,512,947                                 | 20%            | 6,245,087                                 | 36%            |
| 7            | \$30,000 under \$40,000                       | 9,589,845                      | 10,295,299                                | 7%             | 11,562,818                                | 21%            |
| 8            | \$40,000 under \$50,000                       | 8,381,017                      | 9,948,658                                 | 19%            | 9,575,008                                 | 14%            |
| 9            | \$50,000 under \$75,000                       | 16,449,393                     | 19,455,294                                | 18%            | 18,541,474                                | 13%            |
| 10           | \$75,000 under \$100,000                      | 10,987,101                     | 12,930,810                                | 18%            | 12,024,798                                | 9%             |
| 11           | \$100,000 under \$200,000                     | 13,374,553                     | 16,001,062                                | 20%            | 12,928,442                                | -3%            |
| 12           | \$200,000 under \$500,000                     | 3,178,420                      | 4,025,624                                 | 27%            | 2,847,174                                 | -10%           |
| 13           | \$500,000 under\$1,000,000                    | 489,904                        | 702,182                                   | 43%            | 509,096                                   | 4%             |
| 14           | \$1,000,000 or more                           | 235,413                        | 393,855                                   | 67%            | 254,138                                   | 8%             |
|              | Total                                         | 81,886,368                     | 98,626,587                                | 20%            | 94,920,676                                | 16%            |