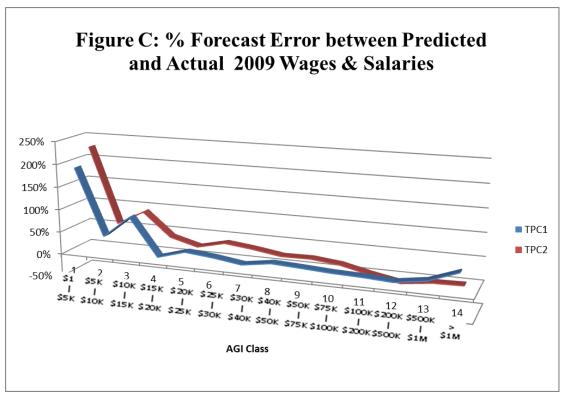

| Salaries by S | Comparison of Wages and<br>Size of AGI (Money amounts<br>in thousand of dollars) |                                 |                                           |                |                                           |                |
|---------------|----------------------------------------------------------------------------------|---------------------------------|-------------------------------------------|----------------|-------------------------------------------|----------------|
| AGI Class     | Size of AGI                                                                      | Actual 2009 Wages<br>& Salaries | 2009 Projection<br>Tax Policy Center<br>1 | Forecast Error | 2009 Projection<br>Tax Policy<br>Center 2 | Forecast Error |
| 1             | \$1 under \$5,000                                                                | 277,787                         | 811,540                                   | 192%           | 908,650                                   | 227%           |
| 2             | \$5,000 under \$10,000                                                           | 13,150,496                      | 18,990,000                                | 44%            | 20,720,000                                | 58%            |
| 3             | \$10,000 under \$15,000                                                          | 23,953,365                      | 46,090,000                                | 92%            | 45,250,000                                | 89%            |
| 4             | \$15,000 under \$20,000                                                          | 63,200,838                      | 69,510,000                                | 10%            | 87,170,000                                | 38%            |
| 5             | \$20,000 under \$25,000                                                          | 78,900,568                      | 100,700,000                               | 28%            | 96,090,000                                | 22%            |
| 6             | \$25,000 under \$30,000                                                          | 95,309,856                      | 115,900,000                               | 22%            | 129,800,000                               | 36%            |
| 7             | \$30,000 under \$40,000                                                          | 264,497,341                     | 298,700,000                               | 13%            | 341,400,000                               | 29%            |
| 8             | \$40,000 under \$50,000                                                          | 295,254,115                     | 361,600,000                               | 22%            | 353,600,000                               | 20%            |
| 9             | \$50,000 under \$75,000                                                          | 790,988,665                     | 944,000,000                               | 19%            | 955,500,000                               | 21%            |
| 10            | \$75,000 under \$100,000                                                         | 747,960,768                     | 865,200,000                               | 16%            | 854,300,000                               | 14%            |
| 11            | \$100,000 under \$200,000                                                        | 1,410,118,391                   | 1,607,000,000                             | 14%            | 1,409,000,000                             | 0%             |
| 12            | \$200,000 under \$500,000                                                        | 630,751,977                     | 697,000,000                               | 11%            | 557,500,000                               | -12%           |
| 13            | \$500,000 under \$1,000,000                                                      | 185,924,459                     | 223,600,000                               | 20%            | 179,300,000                               | -4%            |
| 14            | \$1,000,000 or more                                                              | 237,751,439                     | 342,600,000                               | 44%            | 232,800,000                               | -2%            |
|               | Total                                                                            | 4,838,040,065                   | 5,691,701,540                             | 18%            | 5,263,338,650                             | 9%             |