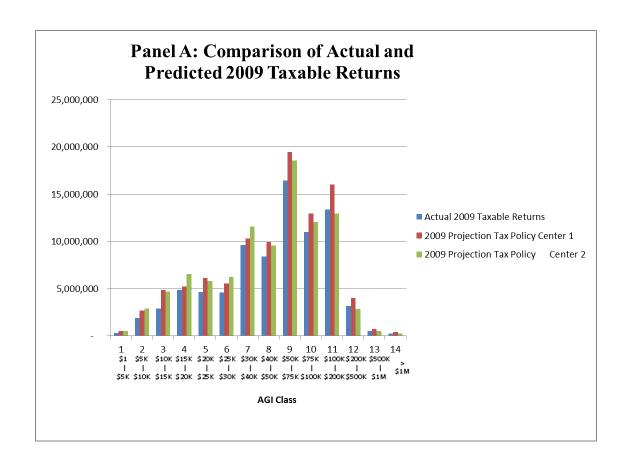

| Panel F: Cor | mparison of Taxable Returns<br>by Size of AGI |                                |                                           |                |                                           |                |
|--------------|-----------------------------------------------|--------------------------------|-------------------------------------------|----------------|-------------------------------------------|----------------|
| AGI Class    | Size of AGI                                   | Actual 2009 Taxable<br>Returns | 2009 Projection<br>Tax Policy Center<br>1 | Forecast Error | 2009 Projection<br>Tax Policy<br>Center 2 | Forecast Error |
| 1            | \$1 under \$5,000                             | 306,587                        | 522,315                                   | 70%            | 504,508                                   | 65%            |
| 2            | \$5,000 under \$10,000                        | 1,899,331                      | 2,669,016                                 | 41%            | 2,908,723                                 | 53%            |
| 3            | \$10,000 under \$15,000                       | 2,883,906                      | 4,839,608                                 | 68%            | 4,679,850                                 | 62%            |
| 4            | \$15,000 under \$20,000                       | 4,868,050                      | 5,226,226                                 | 7%             | 6,550,484                                 | 35%            |
| 5            | \$20,000 under \$25,000                       | 4,639,085                      | 6,103,691                                 | 32%            | 5,789,075                                 | 25%            |
| 6            | \$25,000 under \$30,000                       | 4,603,763                      | 5,512,947                                 | 20%            | 6,245,087                                 | 36%            |
| 7            | \$30,000 under \$40,000                       | 9,589,845                      | 10,295,299                                | 7%             | 11,562,818                                | 21%            |
| 8            | \$40,000 under \$50,000                       | 8,381,017                      | 9,948,658                                 | 19%            | 9,575,008                                 | 14%            |
| 9            | \$50,000 under \$75,000                       | 16,449,393                     | 19,455,294                                | 18%            | 18,541,474                                | 13%            |
| 10           | \$75,000 under \$100,000                      | 10,987,101                     | 12,930,810                                | 18%            | 12,024,798                                | 9%             |
| 11           | \$100,000 under \$200,000                     | 13,374,553                     | 16,001,062                                | 20%            | 12,928,442                                | -3%            |
| 12           | \$200,000 under \$500,000                     | 3,178,420                      | 4,025,624                                 | 27%            | 2,847,174                                 | -10%           |
| 13           | \$500,000 under\$1,000,000                    | 489,904                        | 702,182                                   | 43%            | 509,096                                   | 4%             |
| 14           | \$1,000,000 or more                           | 235,413                        | 393,855                                   | 67%            | 254,138                                   | 8%             |
|              | Total                                         | 81,886,368                     | 98,626,587                                | 20%            | 94,920,676                                | 16%            |