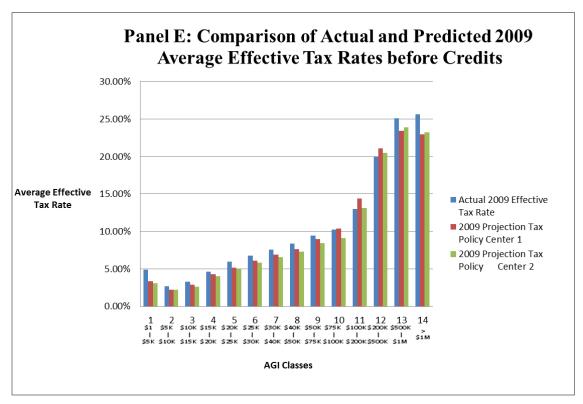

| Panel E: Av | erage Effective Tax Rate by<br>Size of AGI |                                   |                                           |                |                                           |                |
|-------------|--------------------------------------------|-----------------------------------|-------------------------------------------|----------------|-------------------------------------------|----------------|
| AGI Class   | Size of AGI                                | Actual 2009<br>Effective Tax Rate | 2009 Projection<br>Tax Policy Center<br>1 | Forecast Error | 2009 Projection<br>Tax Policy<br>Center 2 | Forecast Error |
| 1           | \$1 under \$5,000                          | 4.92%                             | 3.33%                                     | -32%           | 3.10%                                     | -37%           |
| 2           | \$5,000 under \$10,000                     | 2.66%                             | 2.23%                                     | -16%           | 2.19%                                     | -18%           |
| 3           | \$10,000 under \$15,000                    | 3.32%                             | 2.87%                                     | -13%           | 2.62%                                     | -21%           |
| 4           | \$15,000 under \$20,000                    | 4.61%                             | 4.29%                                     | -7%            | 4.03%                                     | -12%           |
| 5           | \$20,000 under \$25,000                    | 5.95%                             | 5.14%                                     | -14%           | 4.96%                                     | -17%           |
| 6           | \$25,000 under \$30,000                    | 6.79%                             | 6.13%                                     | -10%           | 5.84%                                     | -14%           |
| 7           | \$30,000 under \$40,000                    | 7.60%                             | 6.90%                                     | -9%            | 6.59%                                     | -13%           |
| 8           | \$40,000 under \$50,000                    | 8.36%                             | 7.62%                                     | -9%            | 7.33%                                     | -12%           |
| 9           | \$50,000 under \$75,000                    | 9.47%                             | 8.97%                                     | -5%            | 8.44%                                     | -11%           |
| 10          | \$75,000 under \$100,000                   | 10.24%                            | 10.37%                                    | 1%             | 9.14%                                     | -11%           |
| 11          | \$100,000 under \$200,000                  | 12.99%                            | 14.42%                                    | 11%            | 13.10%                                    | 1%             |
| 12          | \$200,000 under \$500,000                  | 19.98%                            | 21.08%                                    | 6%             | 20.46%                                    | 2%             |
| 13          | \$500,000 under\$1,000,000                 | 25.07%                            | 23.44%                                    | -7%            | 23.87%                                    | -5%            |
| 14          | \$1,000,000 or more                        | 25.61%                            | 22.93%                                    | -10%           | 23.20%                                    | -9%            |
|             | Total                                      | 14.01%                            | 14.60%                                    | 4%             | 13.01%                                    | -7%            |