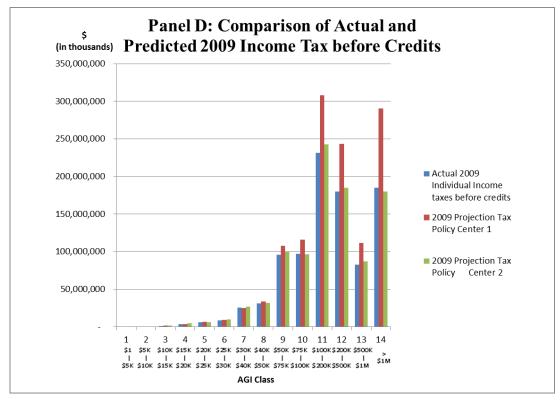

| Income Tax | Comparison of Individual<br>es before Credits by Size of<br>amounts are in thousand of<br>dollars) |                                                          |                                           |                |                                           |                |
|------------|----------------------------------------------------------------------------------------------------|----------------------------------------------------------|-------------------------------------------|----------------|-------------------------------------------|----------------|
| AGI Class  | Size of AGI                                                                                        | Actual 2009<br>Individual Income<br>taxes before credits | 2009 Projection<br>Tax Policy Center<br>1 | Forecast Error | 2009 Projection<br>Tax Policy<br>Center 2 | Forecast Error |
| 1          | \$1 under \$5,000                                                                                  | 40,895                                                   | 52,183                                    | 28%            | 48,904                                    | 20%            |
| 2          | \$5,000 under \$10,000                                                                             | 383,547                                                  | 456,930                                   | 19%            | 490,380                                   | 28%            |
| 3          | \$10,000 under \$15,000                                                                            | 1,248,147                                                | 1,750,100                                 | 40%            | 1,549,900                                 | 24%            |
| 4          | \$15,000 under \$20,000                                                                            | 3,927,731                                                | 3,942,300                                 | 0%             | 4,661,200                                 | 19%            |
| 5          | \$20,000 under \$25,000                                                                            | 6,217,853                                                | 7,064,000                                 | 14%            | 6,476,700                                 | 4%             |
| 6          | \$25,000 under \$30,000                                                                            | 8,609,700                                                | 9,285,600                                 | 8%             | 10,020,000                                | 16%            |
| 7          | \$30,000 under \$40,000                                                                            | 25,457,981                                               | 24,890,000                                | -2%            | 26,980,000                                | 6%             |
| 8          | \$40,000 under \$50,000                                                                            | 31,406,742                                               | 33,990,000                                | 8%             | 31,710,000                                | 1%             |
| 9          | \$50,000 under \$75,000                                                                            | 96,197,129                                               | 107,600,000                               | 12%            | 99,570,000                                | 4%             |
| 10         | \$75,000 under \$100,000                                                                           | 97,323,086                                               | 115,900,000                               | 19%            | 96,840,000                                | 0%             |
| 11         | \$100,000 under \$200,000                                                                          | 231,726,142                                              | 307,900,000                               | 33%            | 243,000,000                               | 5%             |
| 12         | \$200,000 under \$500,000                                                                          | 179,968,761                                              | 243,100,000                               | 35%            | 184,900,000                               | 3%             |
| 13         | \$500,000 under \$1,000,000                                                                        | 82,794,443                                               | 111,900,000                               | 35%            | 87,080,000                                | 5%             |
| 14         | \$1,000,000 or more                                                                                | 184,874,133                                              | 290,300,000                               | 57%            | 180,000,000                               | -3%            |
|            | Total                                                                                              | 950,176,290                                              | 1,258,131,113                             | 32%            | 973,327,084                               | 2%             |