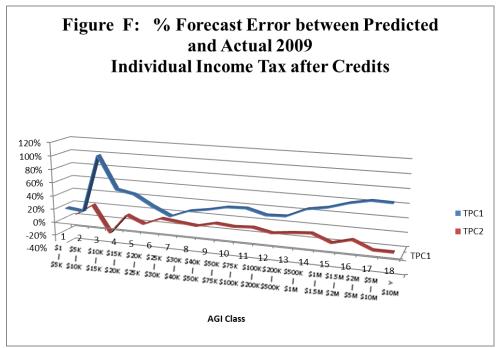

| Panel G: A | verage Effective Tax Rate after Credits |                                                    |                                           |                |                                           |                |
|------------|-----------------------------------------|----------------------------------------------------|-------------------------------------------|----------------|-------------------------------------------|----------------|
| AGI Class  | Size of AGI                             | Actual 2009<br>Effective Tax Rate<br>after Credits | 2009 Projection<br>Tax Policy Center<br>1 | Forecast Error | 2009 Projection<br>Tax Policy<br>Center 2 | Forecast Error |
| 1          | \$1 under \$5,000                       | 4.85%                                              | 3.10%                                     | -36%           | 2.66%                                     | -45%           |
| 2          | \$5,000 under \$10,000                  | 2.64%                                              | 2.18%                                     | -17%           | 2.05%                                     | -22%           |
| 3          | \$10,000 under \$15,000                 | 2.25%                                              | 2.84%                                     | 26%            | 1.15%                                     | -49%           |
| 4          | \$15,000 under \$20,000                 | 2.95%                                              | 4.26%                                     | 44%            | 2.40%                                     | -19%           |
| 5          | \$20,000 under \$25,000                 | 4.47%                                              | 5.12%                                     | 15%            | 3.54%                                     | -21%           |
| 6          | \$25,000 under \$30,000                 | 5.39%                                              | 6.11%                                     | 13%            | 4.38%                                     | -19%           |
| 7          | \$30,000 under \$40,000                 | 6.02%                                              | 6.88%                                     | 14%            | 5.27%                                     | -12%           |
| 8          | \$40,000 under \$50,000                 | 6.76%                                              | 7.61%                                     | 13%            | 6.12%                                     | -9%            |
| 9          | \$50,000 under \$75,000                 | 7.67%                                              | 8.97%                                     | 17%            | 7.33%                                     | -5%            |
| 10         | \$75,000 under \$100,000                | 8.47%                                              | 10.37%                                    | 22%            | 8.26%                                     | -3%            |
| 11         | \$100,000 under \$200,000               | 11.90%                                             | 14.42%                                    | 21%            | 12.62%                                    | 6%             |
| 12         | \$200,000 under \$500,000               | 19.58%                                             | 21.08%                                    | 8%             | 20.45%                                    | 4%             |
| 13         | \$500,000 under \$1,000,000             | 24.37%                                             | 23.44%                                    | -4%            | 23.86%                                    | -2%            |
| 14         | \$1,000,000 under \$1,500,000           | 25.33%                                             | 24.20%                                    | -4%            | 24.46%                                    | -3%            |
| 15         | \$1,500,000 under \$2,000,000           | 25.62%                                             | 23.99%                                    | -6%            | 24.25%                                    | -5%            |
| 16         | \$2,000,000 under \$5,000,000           | 25.82%                                             | 23.96%                                    | -7%            | 24.27%                                    | -6%            |
| 17         | \$5,000,000 under \$10,000,000          | 25.40%                                             | 23.28%                                    | -8%            | 23.02%                                    | -9%            |
| 18         | \$10,000,000 or more                    | 22.58%                                             | 21.09%                                    | -7%            | 21.21%                                    | -6%            |
|            | Total                                   | 12.77%                                             | 14.59%                                    | 14%            | 12.35%                                    | -3%            |