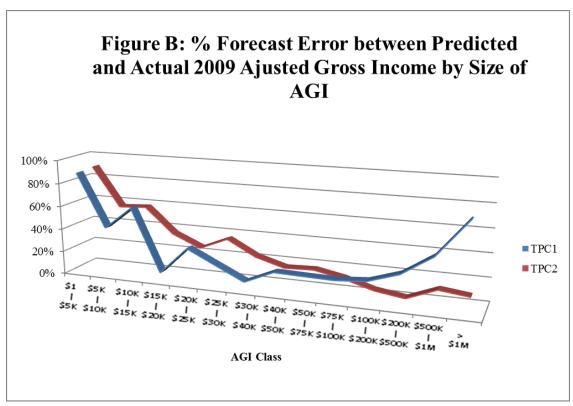

| Panel B: Comparison of Ajusted Gross |                             |                                                  |                                           |                |                                           |                |
|--------------------------------------|-----------------------------|--------------------------------------------------|-------------------------------------------|----------------|-------------------------------------------|----------------|
| Income By Size of AGI (Money amounts |                             |                                                  |                                           |                |                                           |                |
| are in                               | n thousands of dollars)     |                                                  |                                           |                |                                           |                |
| AGI Class                            | Size of AGI                 | Actual 2009 Ajusted Gross<br>Income less Deficit | 2009 Projection<br>Tax Policy Center<br>1 | Forecast Error | 2009 Projection<br>Tax Policy Center<br>2 | Forecast Error |
| 1                                    | \$1 under \$5,000           | 830,784                                          | 1,568,900                                 | 89%            | 1,577,900                                 | 90%            |
| 2                                    | \$5,000 under \$10,000      | 14,394,215                                       | 20,520,000                                | 43%            | 22,410,000                                | 56%            |
| 3                                    | \$10,000 under \$15,000     | 37,631,534                                       | 60,910,000                                | 62%            | 59,140,000                                | 57%            |
| 4                                    | \$15,000 under \$20,000     | 85,257,126                                       | 91,800,000                                | 8%             | 115,600,000                               | 36%            |
| 5                                    | \$20,000 under \$25,000     | 104,534,890                                      | 137,300,000                               | 31%            | 130,700,000                               | 25%            |
| 6                                    | \$25,000 under \$30,000     | 126,758,904                                      | 151,500,000                               | 20%            | 171,500,000                               | 35%            |
| 7                                    | \$30,000 under \$40,000     | 334,967,281                                      | 360,900,000                               | 8%             | 409,400,000                               | 22%            |
| 8                                    | \$40,000 under \$50,000     | 375,777,731                                      | 446,300,000                               | 19%            | 432,900,000                               | 15%            |
| 9                                    | \$50,000 under \$75,000     | 1,015,872,390                                    | 1,200,000,000                             | 18%            | 1,180,000,000                             | 16%            |
| 10                                   | \$75,000 under \$100,000    | 950,450,965                                      | 1,118,000,000                             | 18%            | 1,059,000,000                             | 11%            |
| 11                                   | \$100,000 under \$200,000   | 1,783,386,440                                    | 2,135,000,000                             | 20%            | 1,855,000,000                             | 4%             |
| 12                                   | \$200,000 under \$500,000   | 900,644,158                                      | 1,153,000,000                             | 28%            | 903,600,000                               | 0%             |
| 13                                   | \$500,000 under \$1,000,000 | 330,211,356                                      | 477,400,000                               | 45%            | 364,800,000                               | 10%            |
| 14                                   | \$1,000,000 or more         | 721,989,755                                      | 1,266,000,000                             | 75%            | 775,900,000                               | 7%             |
|                                      | Total                       | 6,782,707,529                                    | 8,620,198,900                             | 27%            | 7,481,527,900                             | 10%            |