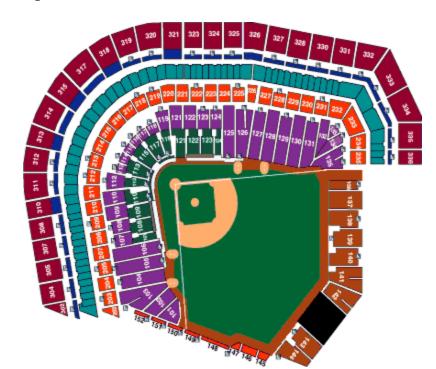

BALLPARK INFORMATION [+]

K BACK TO MLB TICKETS

CLICK ON SECTION IN SEATING CHART TO VIEW AN IMAGE VIEW FROM THAT SEAT.

The photographs representing the view from each section are meant to give fans an approximate view obstructions, fans, railings and other features of the park may alter the view. In most cases, the view fi beyond the boundaries of the image. The composition of each photograph was designed to show fans

## 2002 Individual Ticket Prices

| Section               | Mon Thurs. | Fri Sun. |          |
|-----------------------|------------|----------|----------|
| Premium Field Club    | \$55.00    | \$60.00  | sold out |
| Field Club            | \$47.00    | \$52.00  | sold out |
| AAA Club Infield      | \$47.00    | \$52.00  | sold out |
| AAA Club Outfield     | \$36.00    | \$37.00  | sold out |
| Lower Box             | \$30.00    | \$32.00  |          |
| View Box              | \$22.00    | \$24.00  |          |
| View Reserve          | \$17.00    | \$19.00  |          |
| Arcade                | \$22.00    | \$24.00  |          |
| Bleacher              | \$12.00    | \$13.00  |          |
| Bleacher Center Field | \$9.00     | \$10.00  |          |