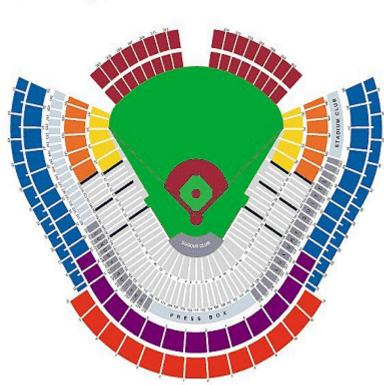

classmates

Zoom in for a closer look, or to print out the Dodger Stadium seating chart.

Wheelchairs: Loge Box \$10

<sup>\*</sup> Children 12 and under pay \$4 General Admission, sold at Dodger Stadium 1 1/2 hour before game time on day of game only. Children 4 years and older require a ticket.