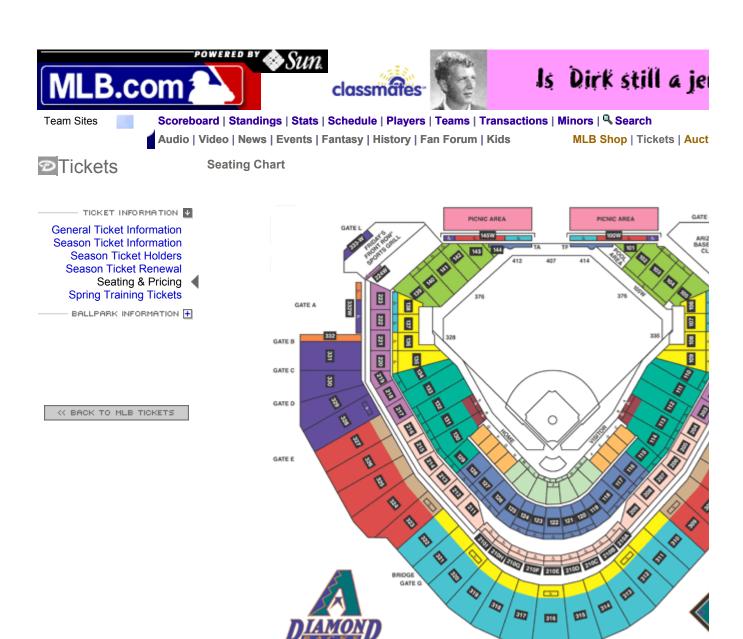

## >> Print a Bank One Ballpark Seating Chart with Gates & Wheelchair Seating

| Lower Level | Individual Game | Season Ticket Price | Se |
|-------------|-----------------|---------------------|----|
|             | \$78.00         | \$72.50             |    |
|             | \$61.00         | \$55.00             |    |
|             | \$49.00         | \$45.00             |    |
|             | \$29.50         | \$27.50             |    |
|             | \$23.00         | \$21.00             |    |
|             | \$18.00         | \$16.00             |    |

|                        | \$12.50 | \$11.50 |
|------------------------|---------|---------|
|                        | \$12.50 | n/a     |
| Infiniti Diamond Level |         |         |
| Diamond Seats          | \$40.00 | \$37.00 |
| Diamond Seats          | \$30.00 | \$27.00 |
| Upper Level            |         |         |
| Home Plate Lower Seats | \$20.00 | \$18.50 |
| Home Plate Upper Seats | \$15.50 | \$14.50 |
| Foul Line Lower Seats  | \$14.50 | \$13.50 |
| Foul Line Upper Seats  | \$10.50 | \$9.50  |
| Deep Foul Line Seats   | \$6.00  | \$5.50  |
| \$1 Seats              | \$1.00  | n/a     |
|                        |         |         |