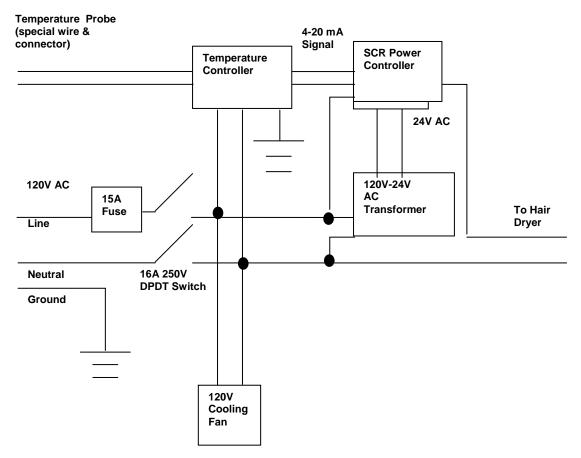

## **Proportional Temperature Controller for Microscope**

## **Parts List**

| SCR Power Controller     | Control Concepts Model 1025-12-20-4/20ma w/ transformer |
|--------------------------|---------------------------------------------------------|
| Temperature Controller   | Omega Engineering Model CN77R353                        |
| Thermal Couple Probe     | Omega Engineering Model SA-1E                           |
| Thermal Couple Wire      | Omega Engineering Model EXFF-E-24-25                    |
| Thermal Couple Connector | Omega Engineering Model NMP-E-M or F                    |
| Hair Dryer               | Dual-power, set at low power                            |