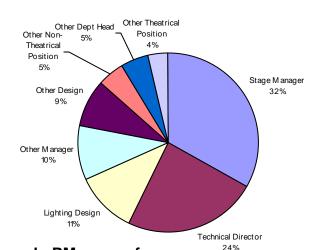

#### PMs Only

- 9 Lighting Design
- 4 Other Dept Head
- 7 Other Design
- 8 Other Manager
- 4 Other Non-Theatrical Position
- 3 Other Theatrical Position
- 27 Stage Manager
- 20 Technical Director
- 82 Total

Chart of Who Responded (Combined Results)

Where do PMs come from (PMs Only Results)