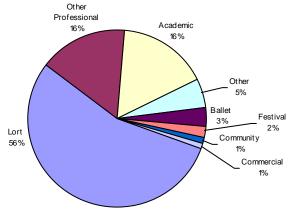

#### Combined Results

- 15 Academic
- 3 Ballet
- 1 Commercial
- 1 Community
- 2 Festival
- 2 1 631176
- 51 Lort
- 5 Other
- 15 Other Professional
- 93 Total

Chart of Who Responded (Combined Results)

Where do PMs come from (PMs Only Results)