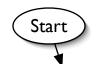

## Legend:

Indicate whether the following argument is valid or invalid.

Start by classifying each row of the truth-table for the argument as either providing a counterexample, or not, using the buttons to the right of the table. Once all rows have been classified, click the appropriate button below to indicate whether or not the argument is valid.

The argument above is invalid, and has counterexamples, indicated in blue. All blue rows should be marked "yes", and all other rows should be marked "no" to be correct. NB: The rows in the final product should all be black - the colour is just to indicate the correct answers.