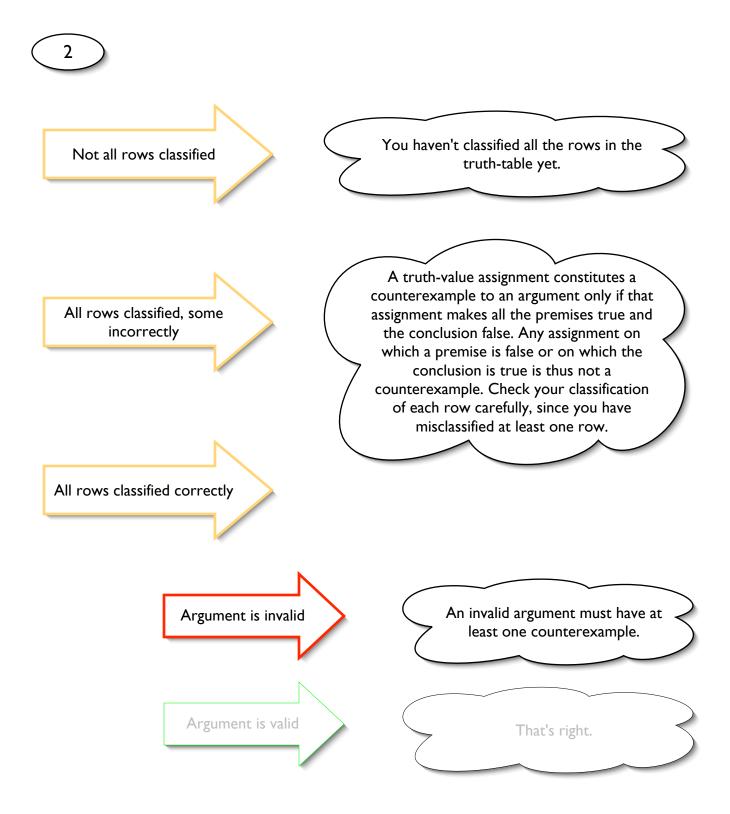

## Legend:

Indicate whether the following argument is valid or invalid.

Start by classifying each row of the truth-table for the argument as either providing a counterexample, or not, using the buttons to the right of the table. Once all rows have been classified, click the appropriate button below to indicate whether or not the argument is valid.