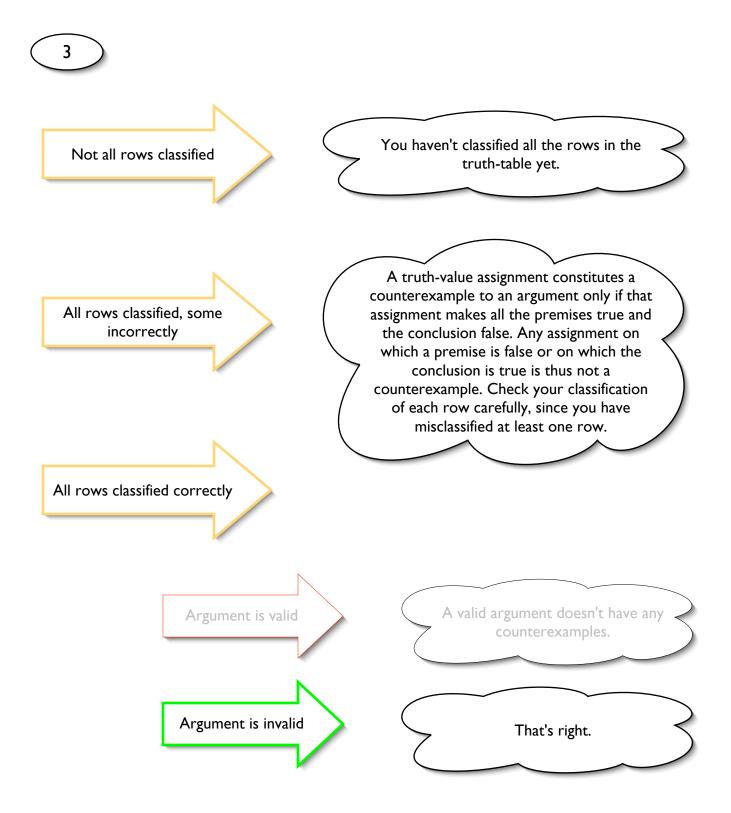

## Legend:

Indicate whether the following argument is valid or invalid.

Start by classifying each row of the truth-table for the argument as either providing a counterexample, or not, using the buttons to the right of the table. Once all rows have been classified, click the appropriate button below to indicate whether or not the argument is valid.

The argument above is invalid, and has counterexamples, indicated in blue. All blue rows should be marked "yes", and all other rows should be marked "no" to be correct. NB: The rows in the final product should all be black - the colour is just to indicate the correct answers.