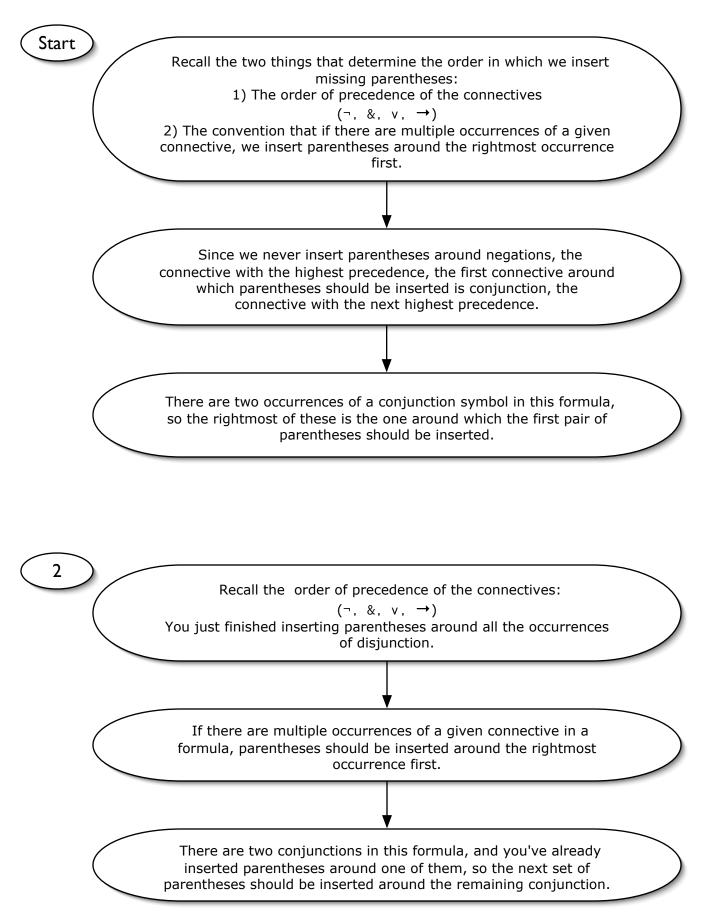

## Legend:

Start

Insert the missing parentheses into the following formula. To insert a pair of parentheses, click on the main connective of the subformula around which the first set of parentheses should go.

2

Insert the missing parentheses into the following formula. To insert a pair of parentheses, click on the main connective of the subformula around which the next set of parentheses should go.

Insert the missing parentheses into the following formula. To insert a pair of parentheses, click on the main connective of the subformula around which the next set of parentheses should go.