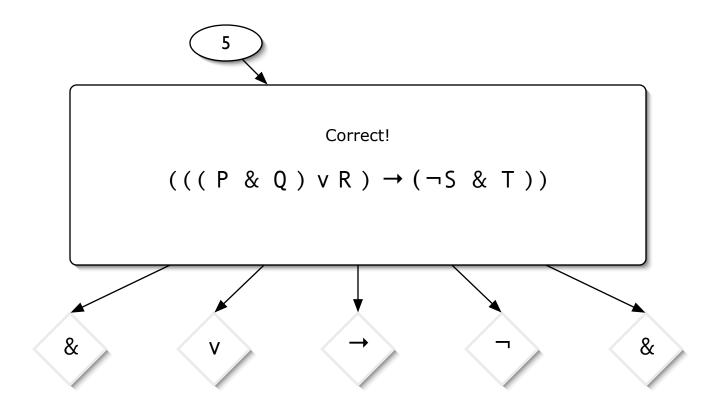

## Legend:

Start

Insert the missing parentheses into the following formula. To insert a pair of parentheses, click on the main connective of the subformula around which the first set of parentheses should go.