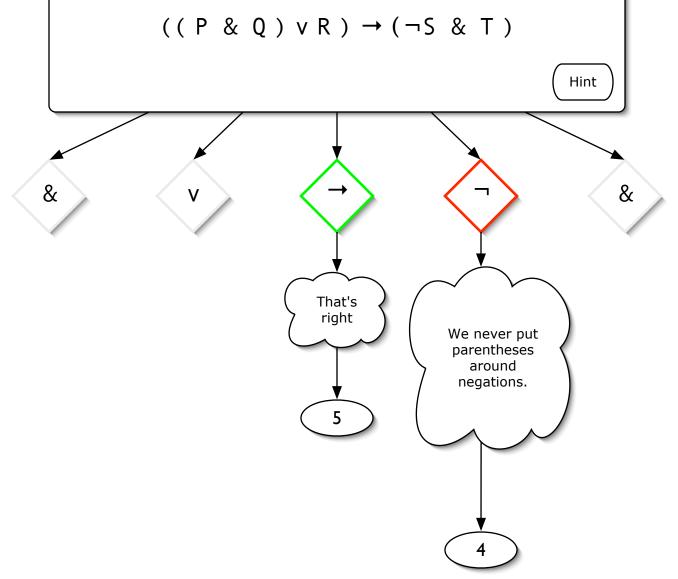

## Legend:

Start

Insert the missing parentheses into the following formula. To insert a pair of parentheses, click on the main connective of the subformula around which the first set of parentheses should go.

2

Insert the missing parentheses into the following formula. To insert a pair of parentheses, click on the main connective of the subformula around which the next set of parentheses should go.

Insert the missing parentheses into the following formula. To insert a pair of parentheses, click on the main connective of the subformula around which the next set of parentheses should go.

3

Insert the missing parentheses into the following formula. To insert a pair of parentheses, click on the main connective of the subformula around which the next set of parentheses should go.

4