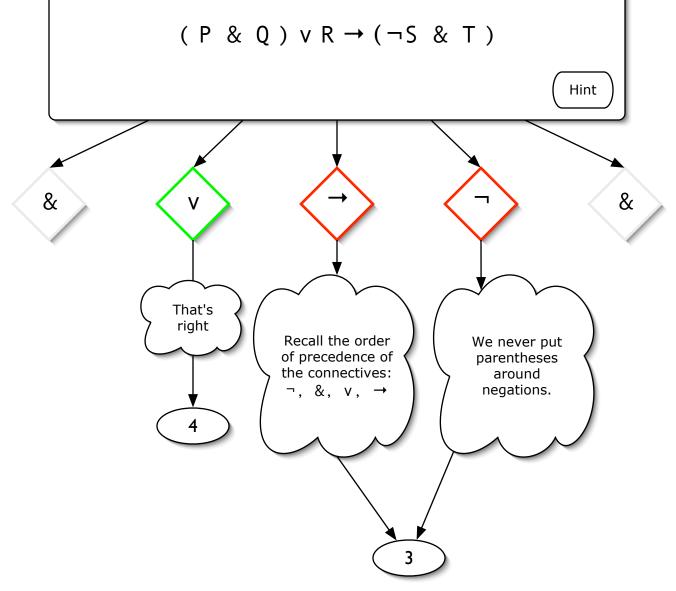

3

Insert the missing parentheses into the following formula. To insert a pair of parentheses, click on the main connective of the subformula around which the next set of parentheses should go.

4