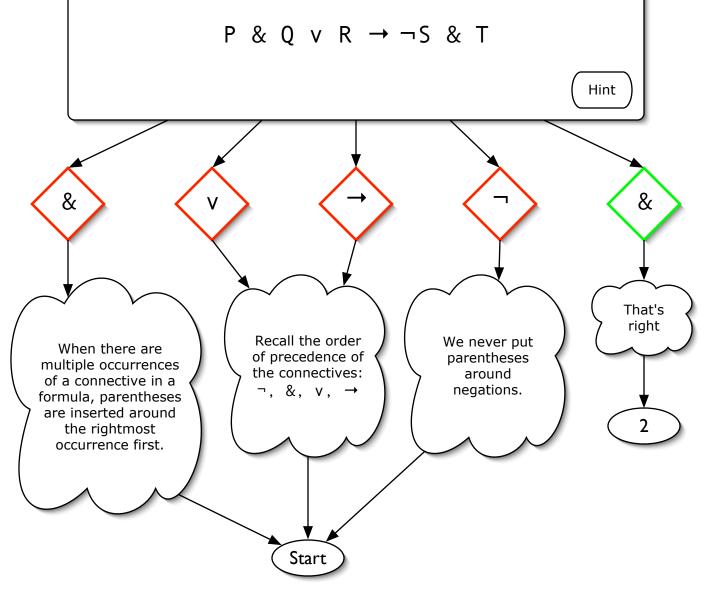

## Legend:

Start

Insert the missing parentheses into the following formula. To insert a pair of parentheses, click on the main connective of the subformula around which the first set of parentheses should go.

2

Insert the missing parentheses into the following formula. To insert a pair of parentheses, click on the main connective of the subformula around which the next set of parentheses should go.

Insert the missing parentheses into the following formula. To insert a pair of parentheses, click on the main connective of the subformula around which the next set of parentheses should go.