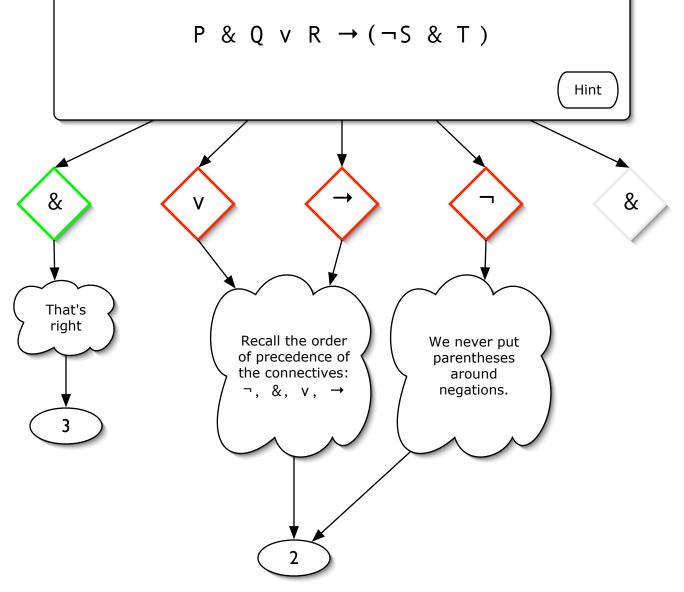

2

Insert the missing parentheses into the following formula. To insert a pair of parentheses, click on the main connective of the subformula around which the next set of parentheses should go.

Insert the missing parentheses into the following formula. To insert a pair of parentheses, click on the main connective of the subformula around which the next set of parentheses should go.

3

Insert the missing parentheses into the following formula. To insert a pair of parentheses, click on the main connective of the subformula around which the next set of parentheses should go.

4