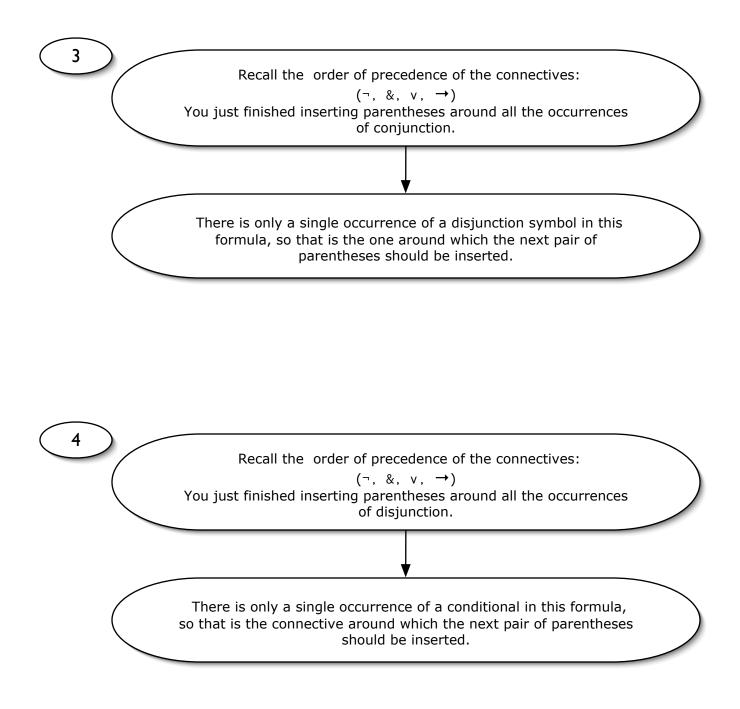

3

Insert the missing parentheses into the following formula. To insert a pair of parentheses, click on the main connective of the subformula around which the next set of parentheses should go.

4