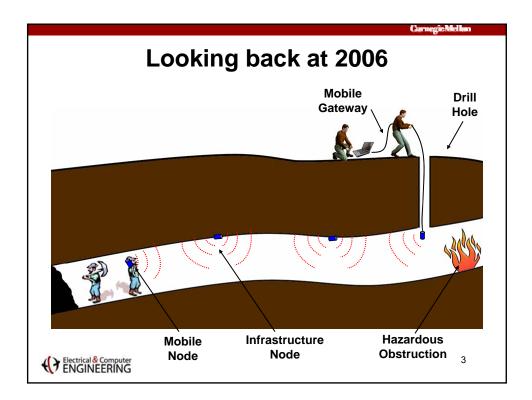

|                                                                                                                                                                                                                                                     | Carnegie Mellon |
|-----------------------------------------------------------------------------------------------------------------------------------------------------------------------------------------------------------------------------------------------------|-----------------|
| Interference