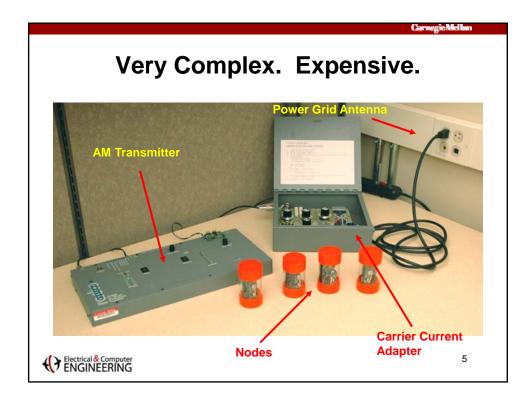

|                                                                                                                                                                                                                                                     | Carnegie Mellon |
|-----------------------------------------------------------------------------------------------------------------------------------------------------------------------------------------------------------------------------------------------------|-----------------|
| Interference