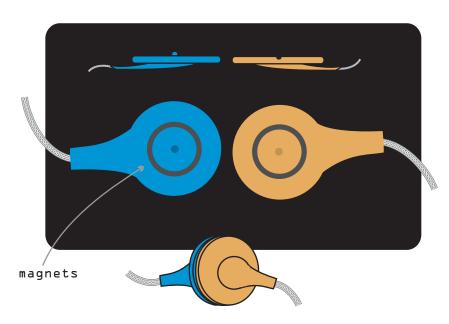

## new widget:

magnetic snap necklace clasp

Directions: Users simply grasp each piece, put around neck, and snap ends together.

## Benefits:

be operated blind

- snap itself provides tactile cues to give the user some directional information
- provides audible snap to confirm latching
- colors allow the user to easily remember which color goes right & left so they can tell which combination puts the necklace on correctly
  colors also make the clasp part of the jewelry so that it is more fun as well as more practical