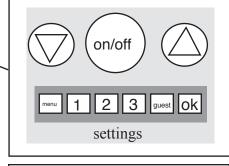

Direction: 1. On/Off button 2. Select your setting. If your setting is not inputed already press guest

3. Press "ok" after your height is inputed

**Product:** Tanita Family Body Fat Monitor/Scales **Model:** BF-662

**User Interaction:** Press one of the buttons then it will start according to its presets.

## **Description:**

When a person gets on the machine, machine does not start unless the person pushes one of the buttons. However there's no indication whatsoever that that is how one starts the machine. So I created simpler way to use the machine which will start with on/off button. Person would press on/off button which will indicate them to select pre settings 1, 2, 3 or guest if your setting is non of the above. I also made it easier for people to program their weight by adding a menu button and use up and down button to get to one's measurement. To put the buttons on the top rather than on the button I made the circled area little bit larger than the previous model