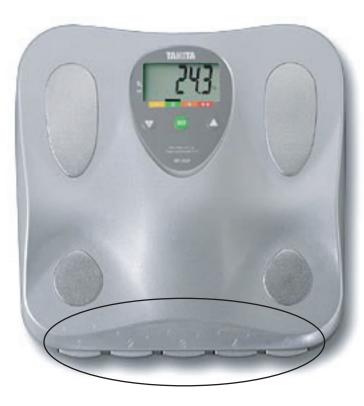

Direction: 1. On/Off button 2. Select your setting. If your setting is not inputed already press guest

3. Press "ok" after your height is inputed

**Product:** Tanita Family Body Fat Monitor/Scales **Model:** BF-662

**Widget:** Buttons for starting the machine and saved settings **Problem:** Starting and preset button is very ambiguous and the machine won't start if person that pressed the button does not match the pre setting.

## **Description:**

When a person gets on the machine, machine does not start unless the person pushes one of the buttons. However there's no indication whatsoever that that is how one starts the machine. So I created simpler way to use the machine which will start with on/off button. Person would press on/off button which will indicate them to select pre settings 1, 2, 3 or guest if your setting is non of the above. I also made it easier for people to program their weight by adding a menu button and use up and down button to get to one's measurement. To put the buttons on the top rather than on the button I made the circled area little bit larger than the previous model