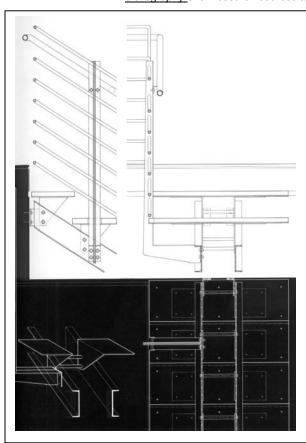

## mobile library

- 1. <u>drawings and revisions (you may have some of this complete already)</u>
  - EDIT model from Monday as necessary (rebuild if necessary)
  - DRAW –underlays (1/2" =1'-0") PENCIL on trace or vellum
    - o Floor plan (with appropriate detail, shipping container structure)
    - Section (with appropriate detail, shipping container structure)
    - Detail/Section "key" area section and elevation (1-1/2" = 1'-0")
    - Axonometric exploded assembly of primary components
    - o Interior Perspective drawn not sketched with people, furniture

## 1. find

- <u>construction details</u> and section drawings (good quality) of your selected materials or similar context (you'll need this reference!) enlarge to similar scale as we are working
- <u>images</u> of materials similar to your final selection, assembly, etc.
- <u>bibliography</u> of all research sources to date