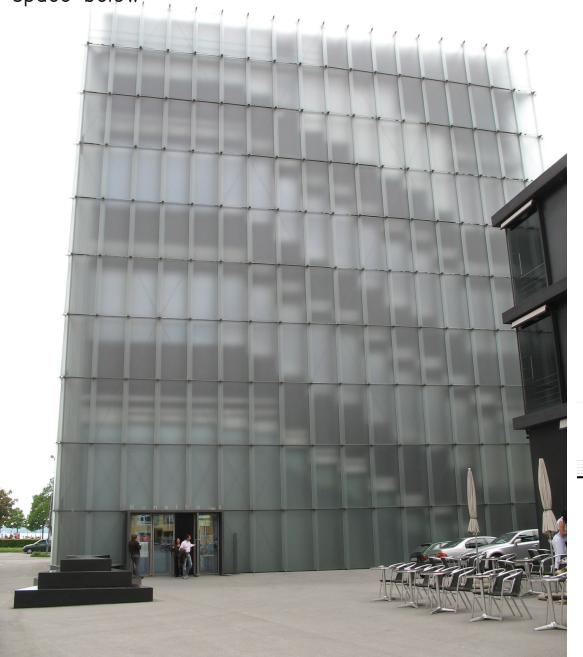

## Kunsthaus Bregenz Peter Zumthor

"between each gallery level there is a floor that is totally empty, a light plenum. This is where external light is collected and then spread into the gallery space below"