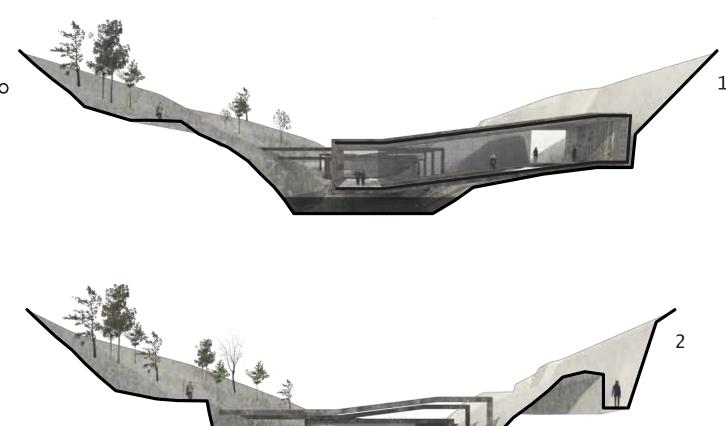

## Sections

mill road house office da

"...minimized circulation space, foundation work and masonry work while pushing for wood frame construciton. since the budget does not allow for generous space, the design explores surface"



## Kunsthaus Bregenz Peter Zumthor

"between each gallery level there is a floor that is totally empty, a light plenum. This is where external light is collected and then spread into the gallery space below"





Frick Park Memorial Joseph Koon

framed spaces drape into water.





park tower LTL

"occuptants drive up the skyscraper without fumes... mix of retail, hotel, office and residential programs."





cahill center for astronomy and astrophysics morphosis

"an occupiable telescope, a public stair space that links earth and sky even as it strives to link person to person"





preston scott cohen eyebeam atelier museum

"symbiosis of digital media and architectural space results in reciprocal elements bound in tension... Two sets of seperate horizontal spaces are toggled such that each appears to be an extroardinarily thick mass from which the other is carved. "