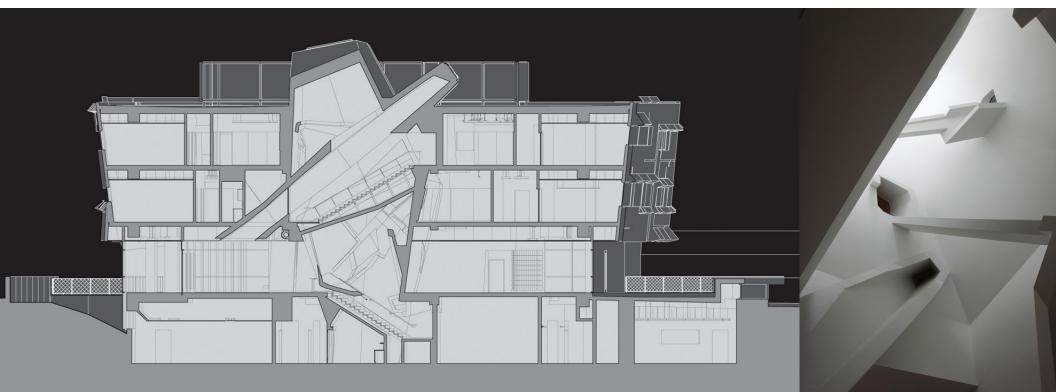

"an occupiable telescope, a public stair space that links earth and sky even as it strives to link person to person"

preston scott cohen eyebeam atelier museum

"symbiosis of digital media and architectural space results in reciprocal elements bound in tension... Two sets of seperate horizontal spaces are toggled such that each appears to be an extroardinarily thick mass from which the other is carved. "