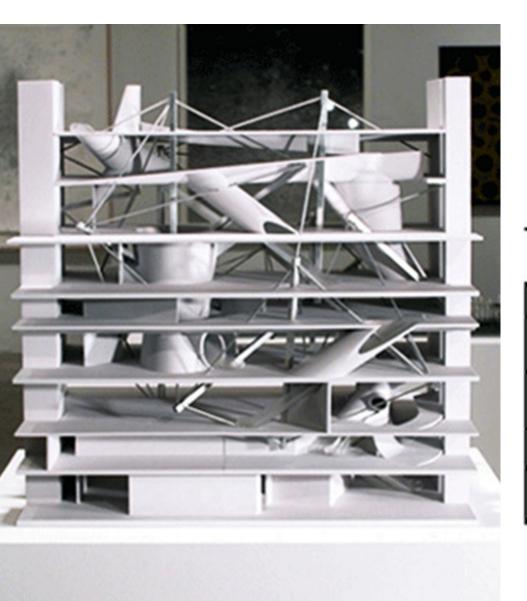

"an occupiable telescope, a public stair space that links earth and sky even as it strives to link person to person"

preston scott cohen eyebeam atelier museum

"symbiosis of digital media and architectural space results in reciprocal elements bound in tension... Two sets of seperate horizontal spaces are toggled such that each appears to be an extroardinarily thick mass from which the other is carved. "