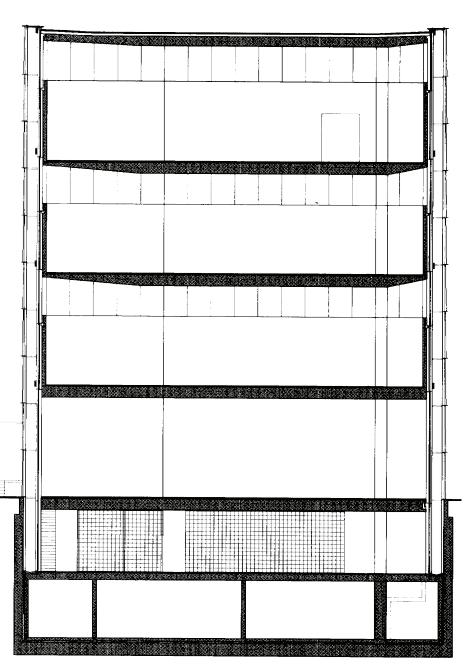

## Kunsthaus Bregenz Peter Zumthor

"between each gallery level there is a floor that is totally empty, a light plenum. This is where external light is collected and then spread into the gallery space below"