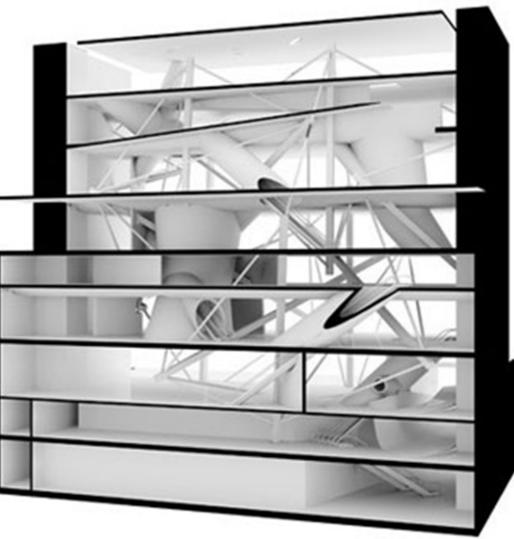

"an occupiable telescope, a public stair space that links earth and sky even as it strives to link person to person"

preston scott cohen eyebeam atelier museum

"symbiosis of digital media and architectural space results in reciprocal elements bound in tension... Two sets of seperate horizontal spaces are toggled such that each appears to be an extroardinarily thick mass from which the other is carved. "