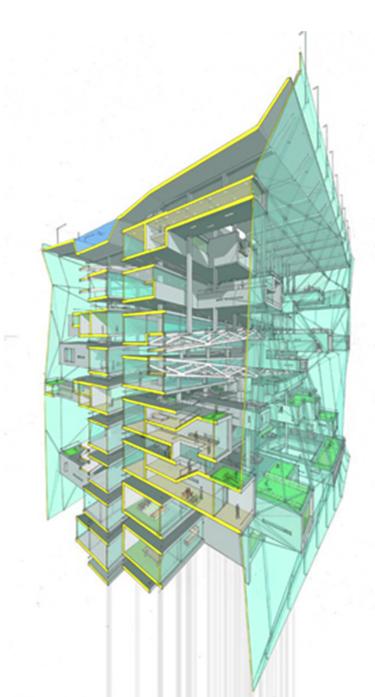

Frick Park Memorial Joseph Koon

framed spaces drape into water.

park tower LTL

"occuptants drive up the skyscraper without fumes... mix of retail, hotel, office and residential programs."

cahill center for astronomy and astrophysics morphosis