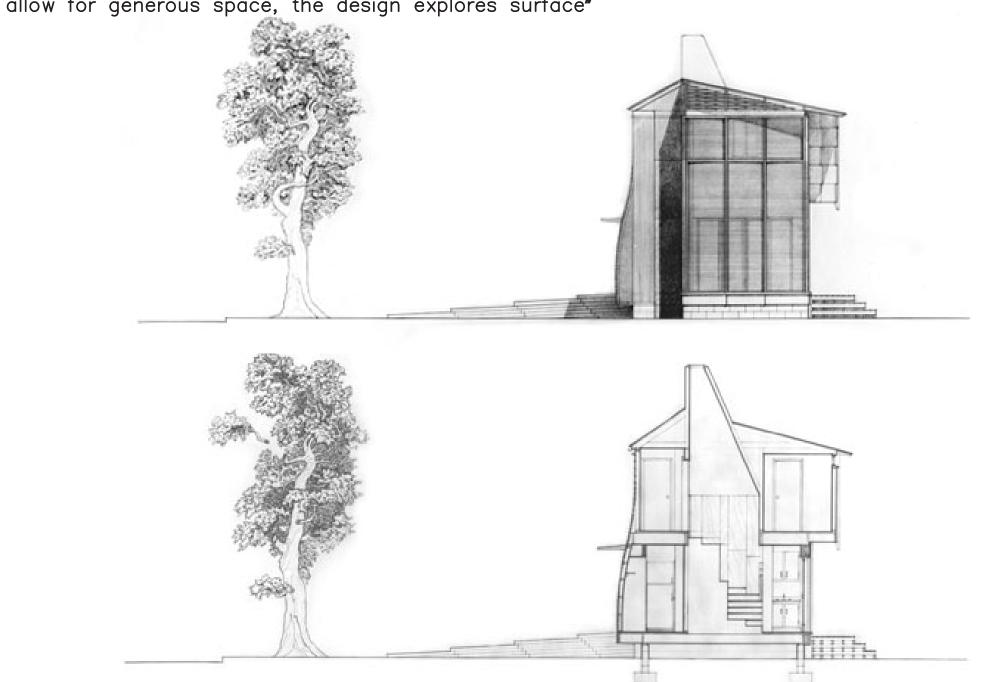

## Sections

mill road house office da

"...minimized circulation space, foundation work and masonry work while pushing for wood frame construciton. since the budget does not allow for generous space, the design explores surface"