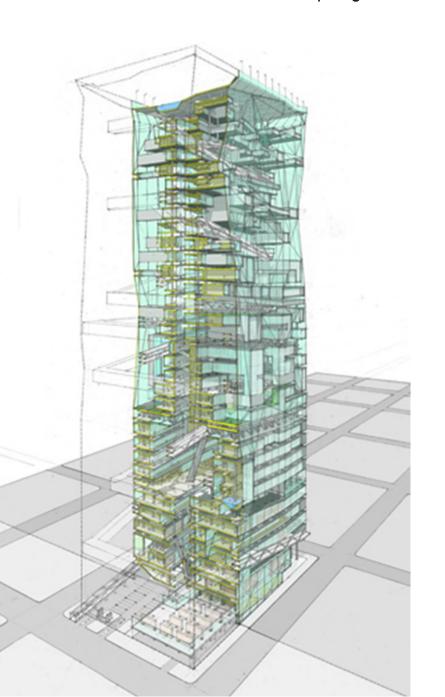

Frick Park Memorial Joseph Koon

framed spaces drape into water.

park tower LTL

"occuptants drive up the skyscraper without fumes... mix of retail, hotel, office and residential programs."

cahill center for astronomy and astrophysics morphosis