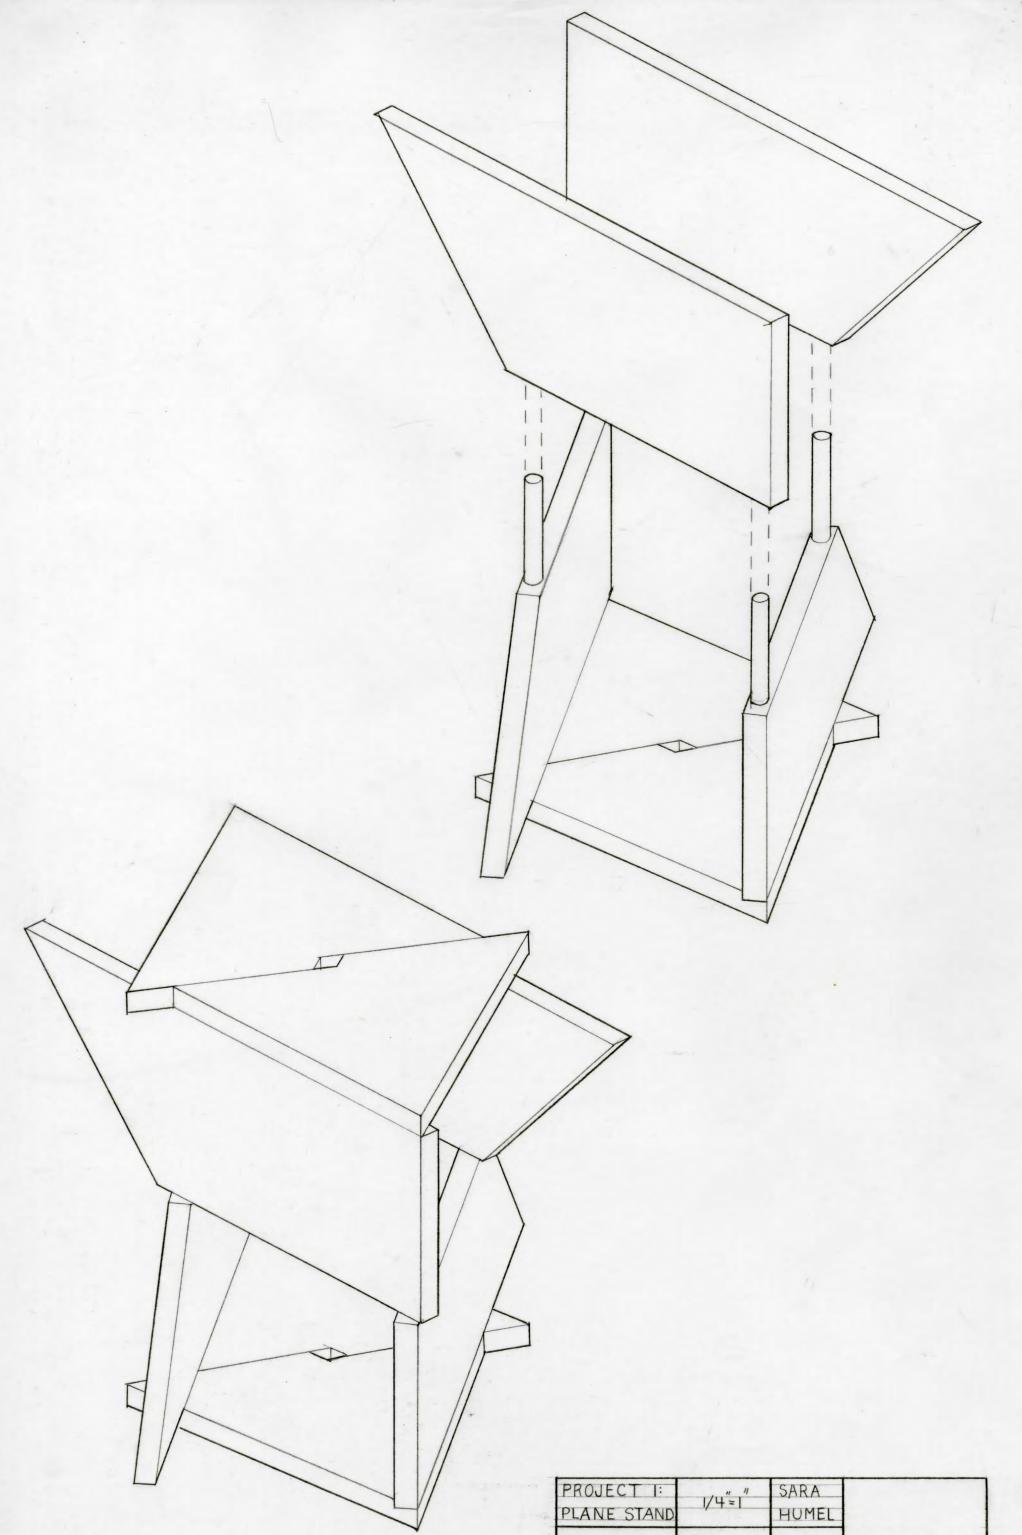

| PROJECT I:<br>PLANE STAND | 1/4"= 1" | SARA<br>HUMEL |
|---------------------------|----------|---------------|
| ASSEMBLY I                | DRAWING2 | 02/05/2012    |

| PROJECT I:<br>PLANE STAND | 1/4=1    | SARA<br>HUMEL |
|---------------------------|----------|---------------|
| ASSEMBLY 2                | DRAWING3 | 02/05/2012    |