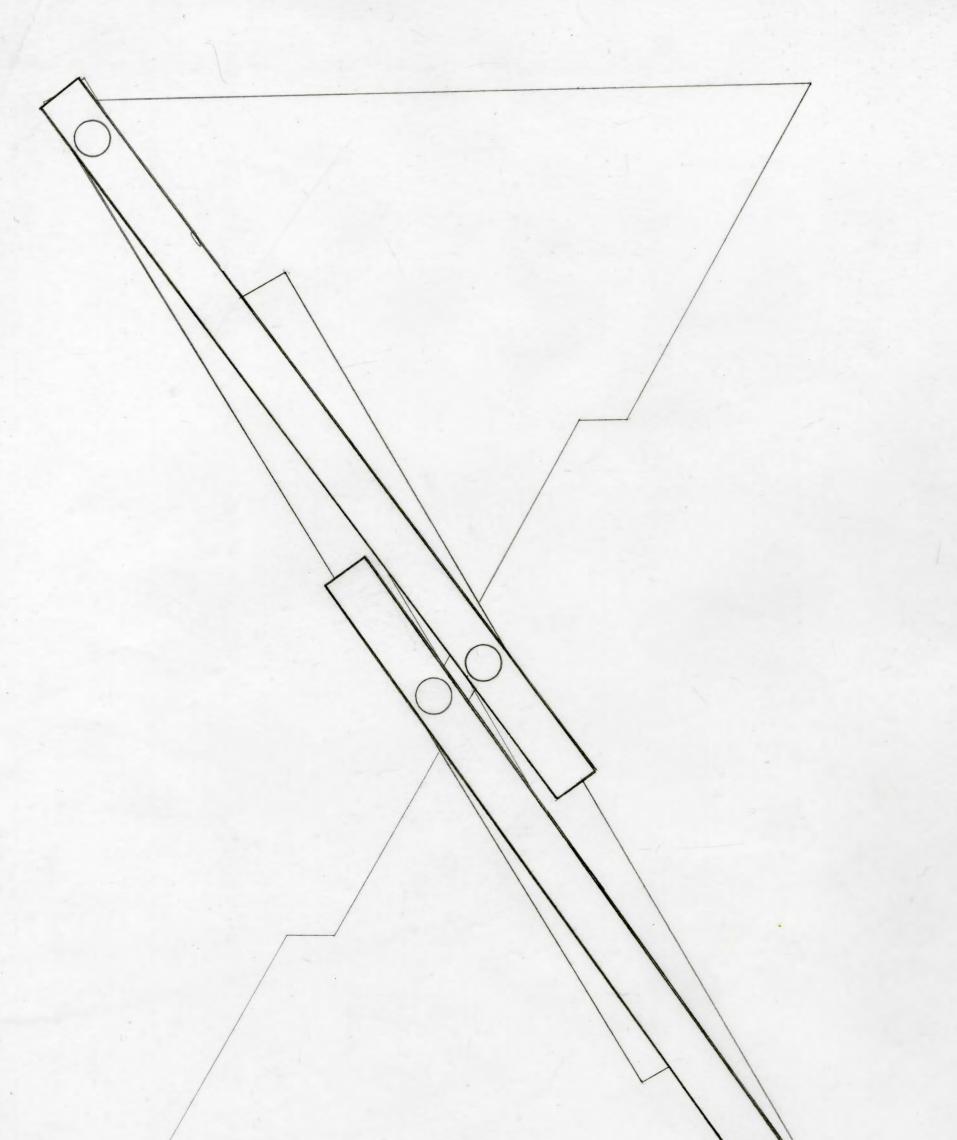

| PROJECT I:  | 1/4"=1"  | SARA       |
|-------------|----------|------------|
| PLANE STAND | 1/4=1    | HUMEL      |
| PARALINE    | DRALINGE | 01/05/2012 |
| AND RIGHT   | DRAWING5 | 0405/2012  |

| PROJECT 1:<br>PLANE STAND | 1/4=1     | SARA<br>HUMEL |
|---------------------------|-----------|---------------|
| CLOSED<br>PARALINE        | DRAWING 6 | 02/05/2012    |