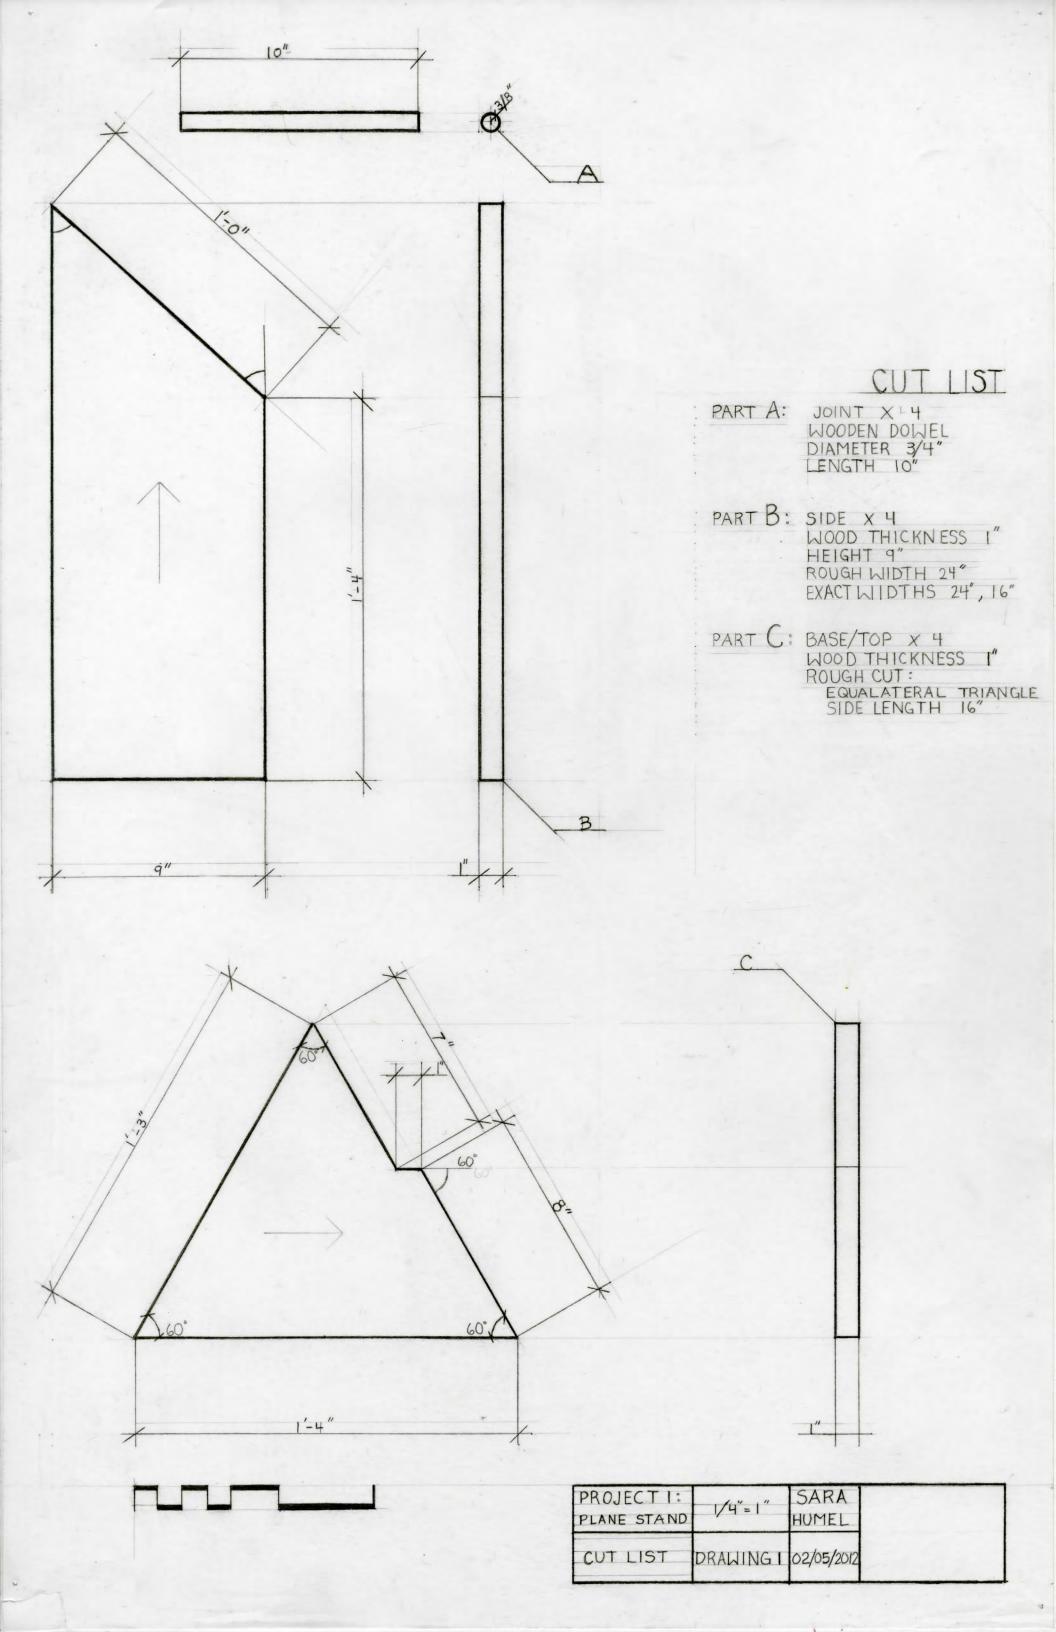

| PROJECT I:<br>PLANE STAND | 1/4"= 1" | SARA<br>HUMEL |
|---------------------------|----------|---------------|
| ASSEMBLY I                | DRAWING2 | 02/05/2012    |

| PROJECT I:<br>PLANE STAND | 1/4=1    | SARA<br>HUMEL |
|---------------------------|----------|---------------|
| ASSEMBLY 2                | DRAWING3 | 02/05/2012    |