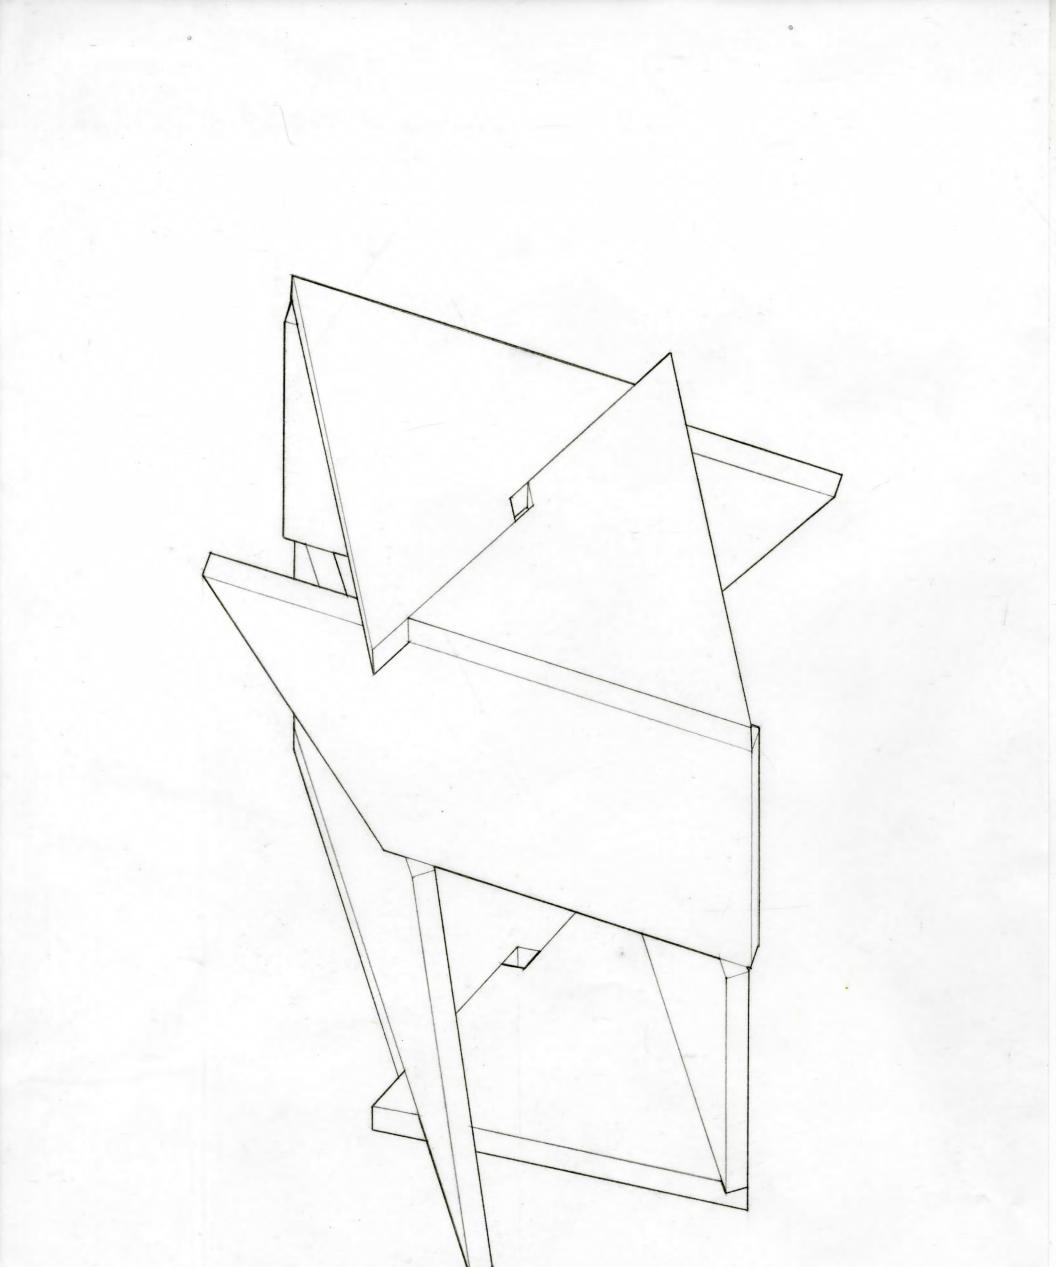

| PROJECT I:  | 1/4"=1"  | SARA       |
|-------------|----------|------------|
| PLANE STAND | 1/4=1    | HUMEL      |
| PARALINE    | DRALINGE | 01/05/2012 |
| AND RIGHT   | DRAWING5 | 0405/2012  |

| PROJECT 1:<br>PLANE STAND | 1/4=1     | SARA<br>HUMEL |
|---------------------------|-----------|---------------|
| CLOSED<br>PARALINE        | DRAWING 6 | 02/05/2012    |