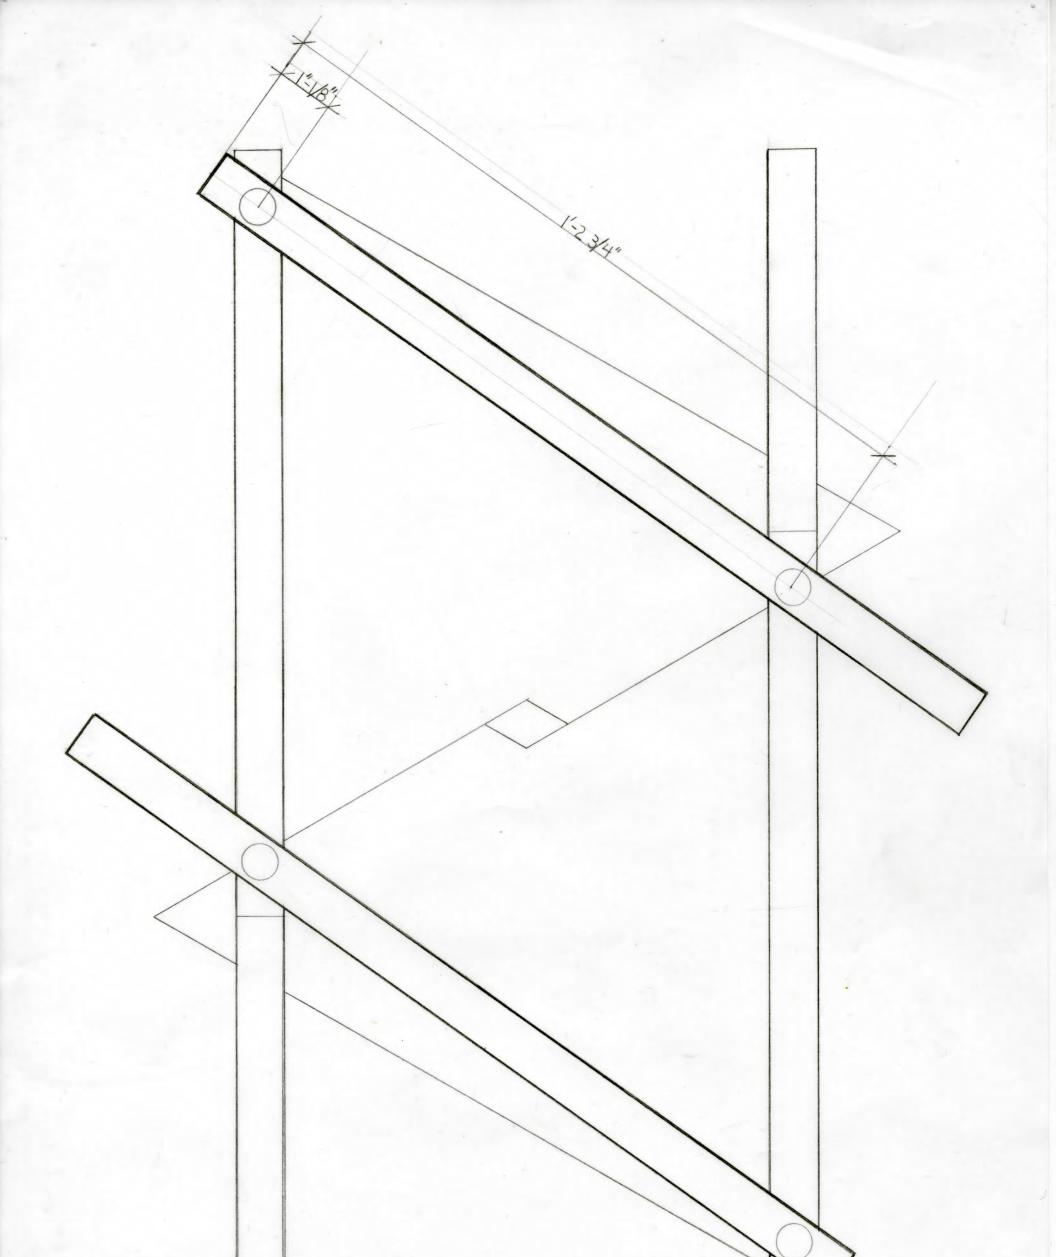

|     | * |                           |          |               | Q |
|-----|---|---------------------------|----------|---------------|---|
|     |   | PROJECT I:<br>PLANE STAND | 1/4"= 1" | SARA<br>HUMEL |   |
| · . |   | DI ANI ANID               | DRAWING4 | 02/05/2012    |   |