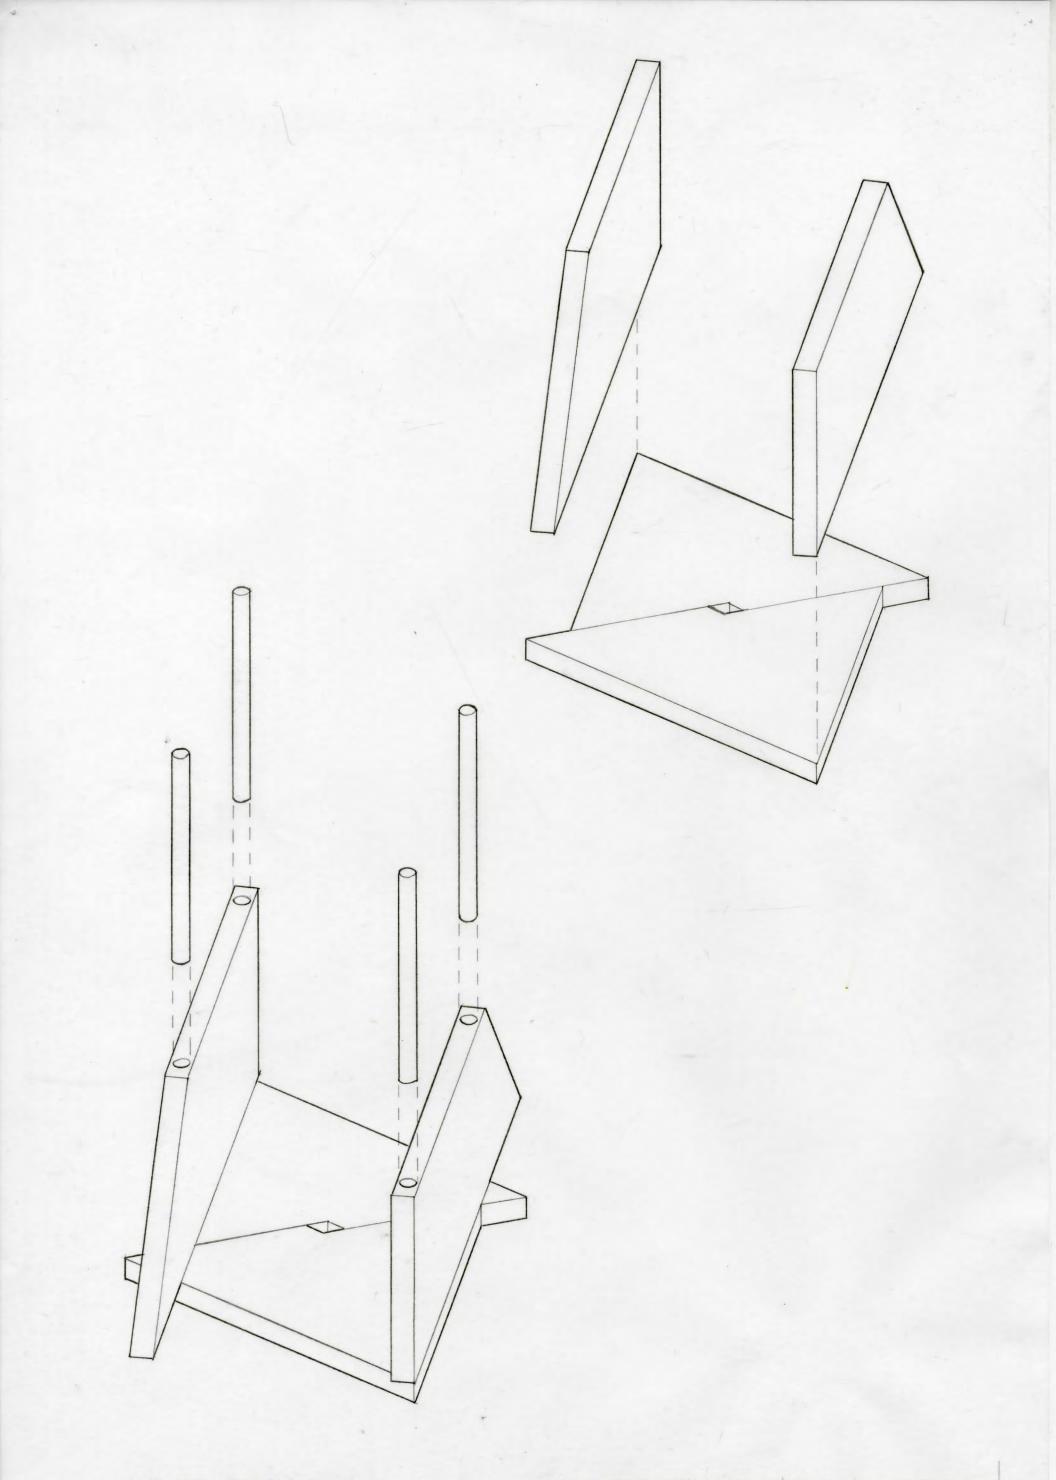

| PROJECT I:<br>PLANE STAND | 1/4"= 1" | SARA<br>HUMEL |
|---------------------------|----------|---------------|
| ASSEMBLY I                | DRAWING2 | 02/05/2012    |

| PROJECT I:<br>PLANE STAND | 1/4=1    | SARA<br>HUMEL |
|---------------------------|----------|---------------|
| ASSEMBLY 2                | DRAWING3 | 02/05/2012    |