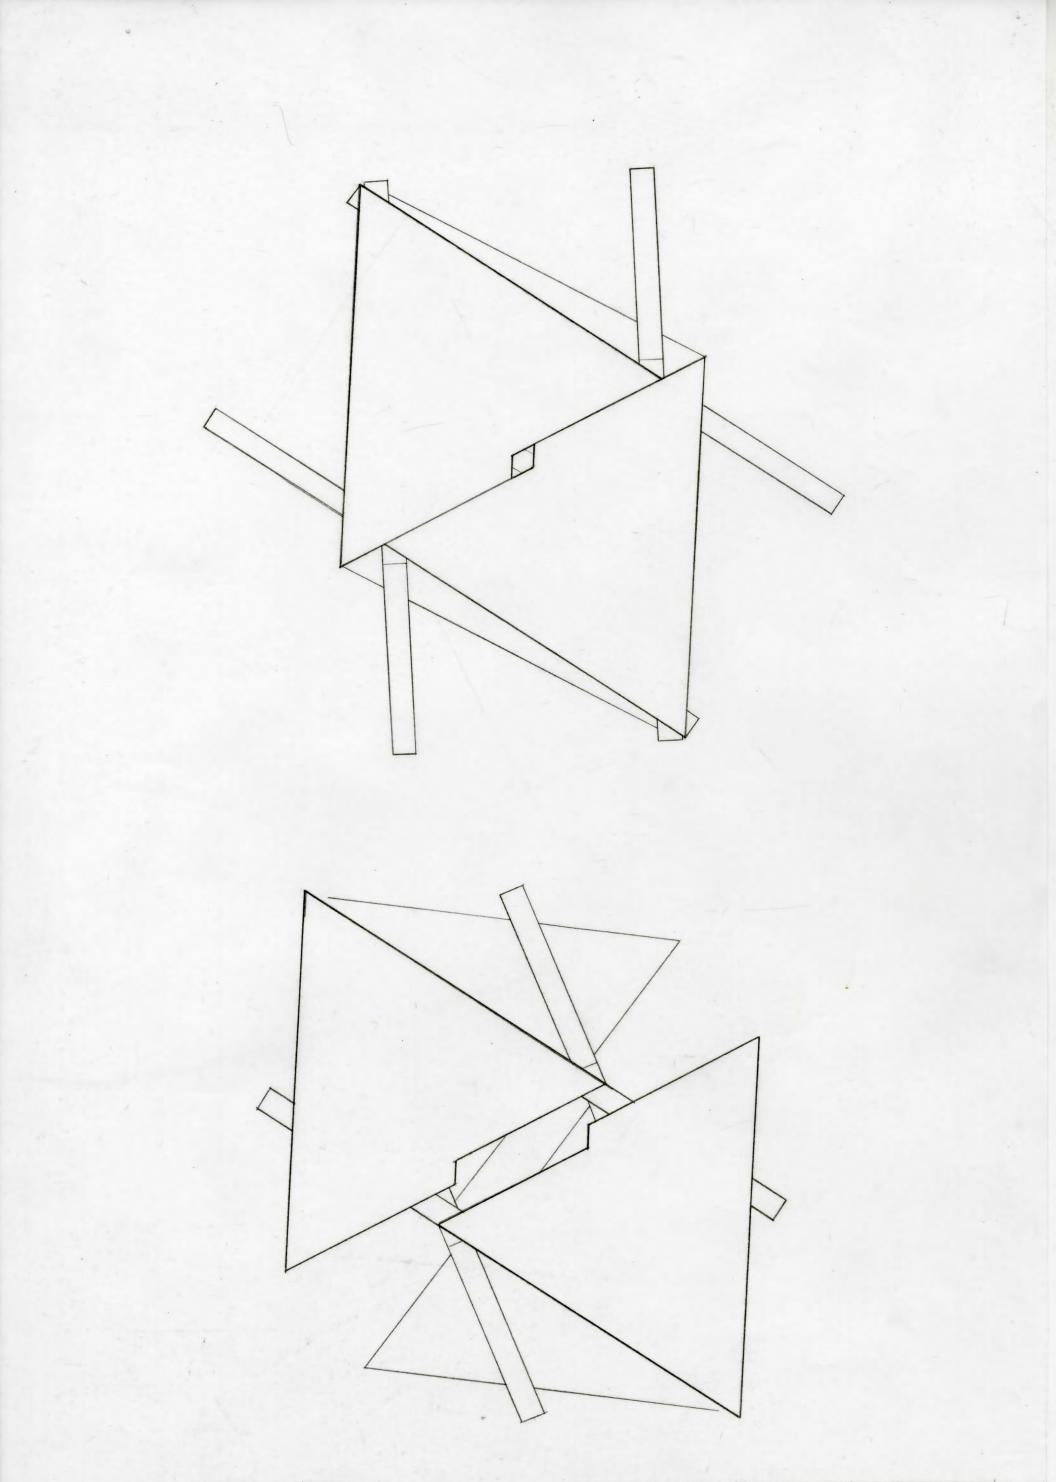

.

. 9

| PROJECT 1:<br>PLANE STAND | 1/4=1    | SARA<br>HUMEL |  |
|---------------------------|----------|---------------|--|
|                           | DRAWING9 | 02/05/2012    |  |

| -                                                    |
|------------------------------------------------------|
| PROJECT I: 1/4"=1" SARA<br>PLANE STAND 1/4"=1" HUMEL |
| TRANSFORMATION DRAWING 10 02/05/2012                 |