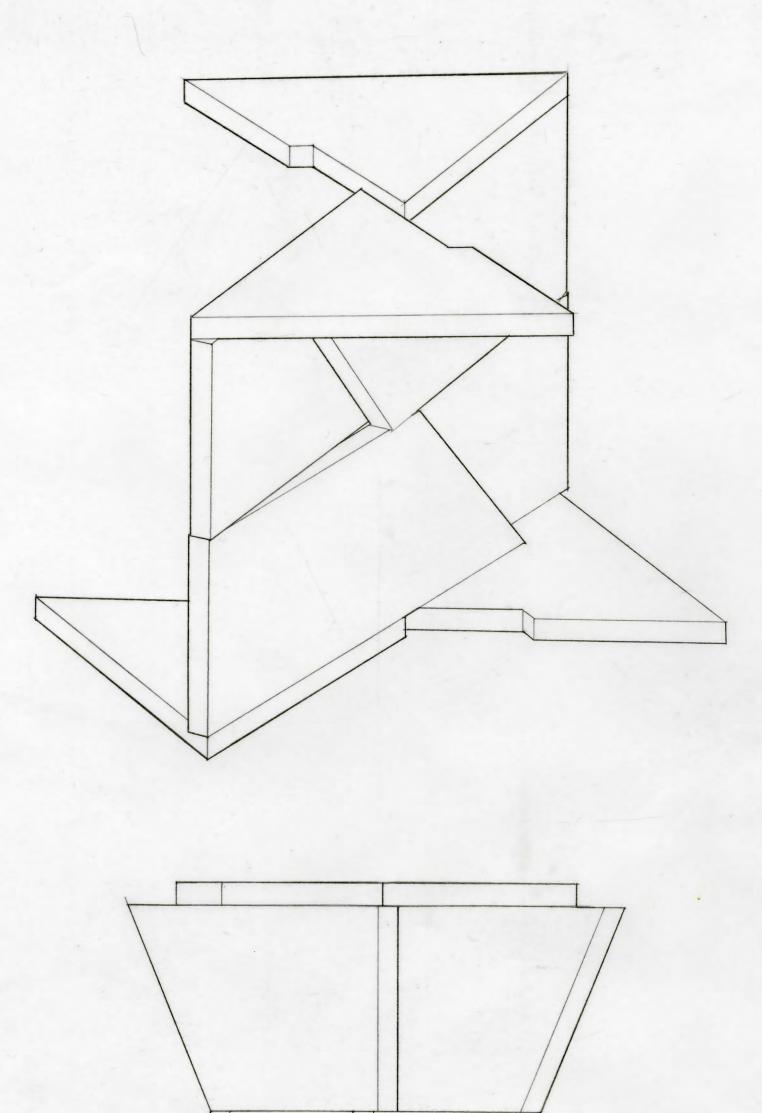

| PROJECT I:  | 1/4"=1"  | SARA       |
|-------------|----------|------------|
| PLANE STAND | 1/4=1    | HUMEL      |
| PARALINE    | DRALINGE | 01/05/2012 |
| AND RIGHT   | DRAWING5 | 0405/2012  |

| PROJECT 1:<br>PLANE STAND | 1/4=1     | SARA<br>HUMEL |
|---------------------------|-----------|---------------|
| CLOSED<br>PARALINE        | DRAWING 6 | 02/05/2012    |