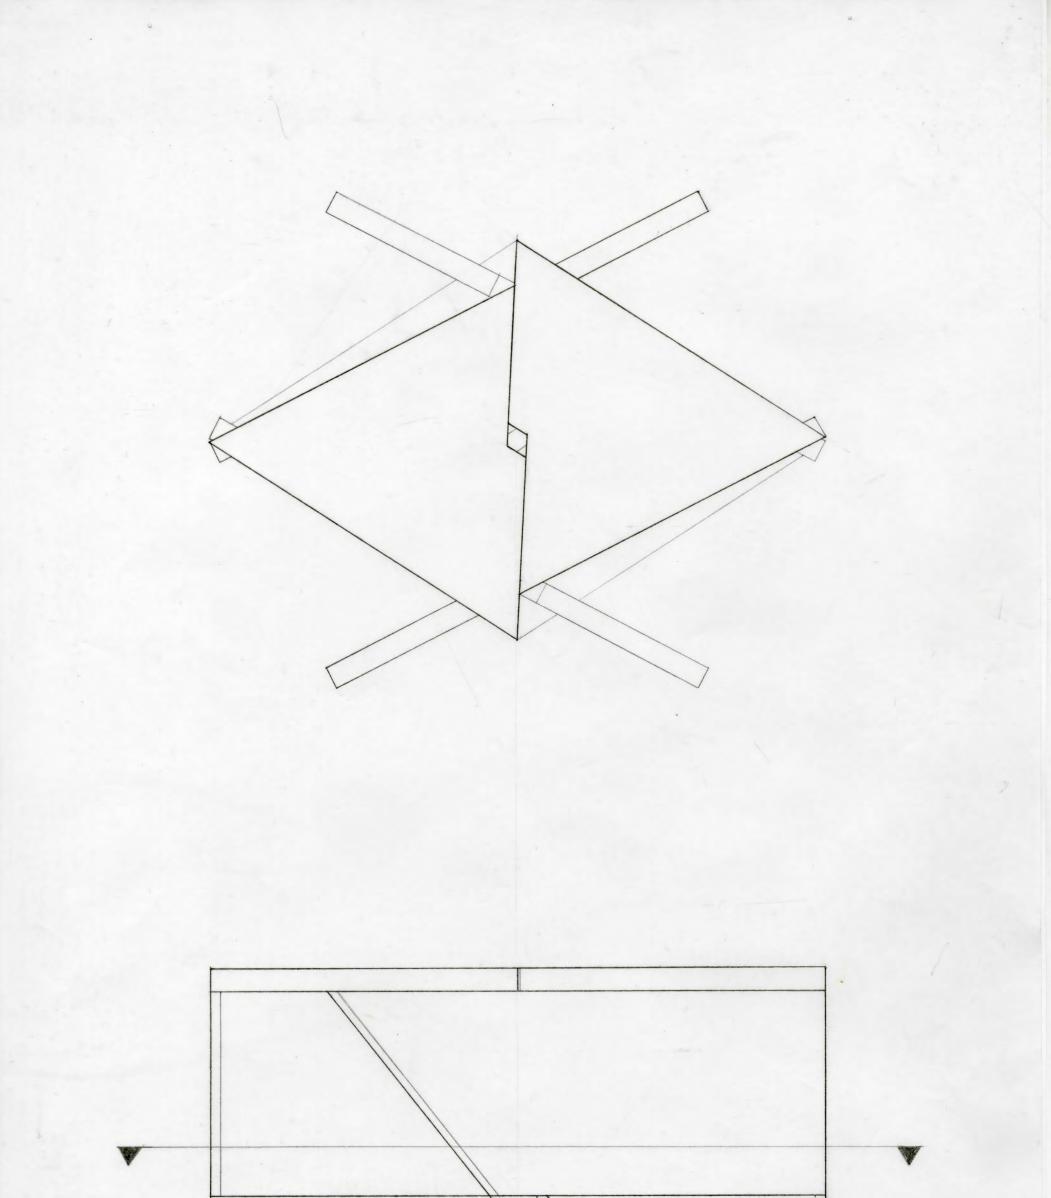

| PROJECT I:<br>PLANE STAND | 1/4"= 1" | SARA<br>HUMEL |
|---------------------------|----------|---------------|
| ASSEMBLY I                | DRAWING2 | 02/05/2012    |

| PROJECT I:<br>PLANE STAND | 1/4=1    | SARA<br>HUMEL |
|---------------------------|----------|---------------|
| ASSEMBLY 2                | DRAWING3 | 02/05/2012    |