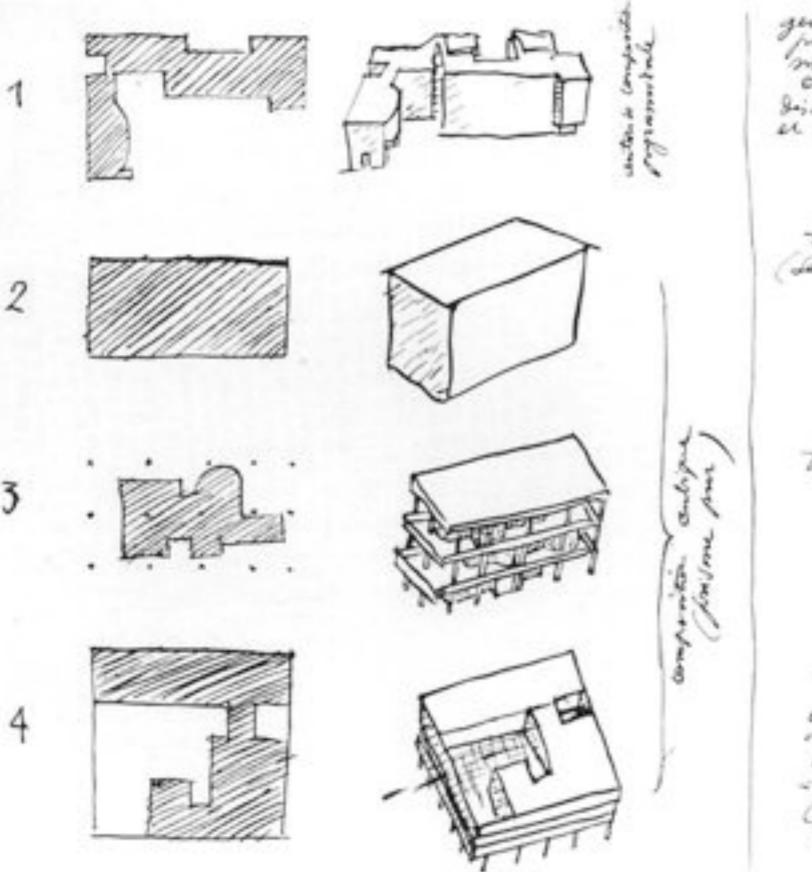

• Landscape as space:

Transparency as space:

Detailing space:

## Landscape as space:

**Architectonic use of landscape elements** 













































## Transparency as space:

- A new optical quality
- Literal transparency vers phenomenal transparency
- •Two or more figures overlapping one another
- While painting can only imply the third dimension, architecture cannot suppress it.













genre plutet facile, protesser facile, monstmente on peut toutsgrie le disciplines, plu chamement et hierache

Latingade & l'engrin

the facile ,

on appeared a particular on tolate and a factoring on the second of the











U. C. ST P. J. VILLA A GARCHES, 1927



















Les Tracés régulateurs















































## Detailing space:

- sun control
- shutters



















Rapporti numerici e costruzioni geometriche facciate e scomparti