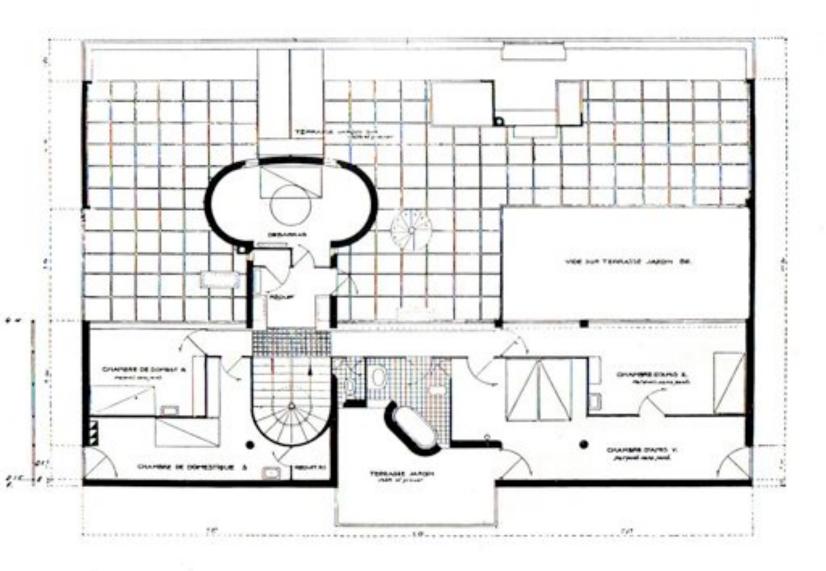

• Landscape as space:

Transparency as space:

Detailing space:

## Landscape as space:

**Architectonic use of landscape elements** 













































## Transparency as space:

- A new optical quality
- Literal transparency vers phenomenal transparency
- •Two or more figures overlapping one another
- While painting can only imply the third dimension, architecture cannot suppress it.













genre plutet facile, protesser facile, monstmente on peut toutsgrie le disciplines, plu chamement et hierache

Latingade & l'engrin

the facile ,

on appeared a particular on tolate and a factoring on the second of the











U. C. ST P. J. VILLA A GARCHES, 1927



















Les Tracés régulateurs















































## Detailing space:

- sun control
- shutters



















Rapporti numerici e costruzioni geometriche facciate e scomparti