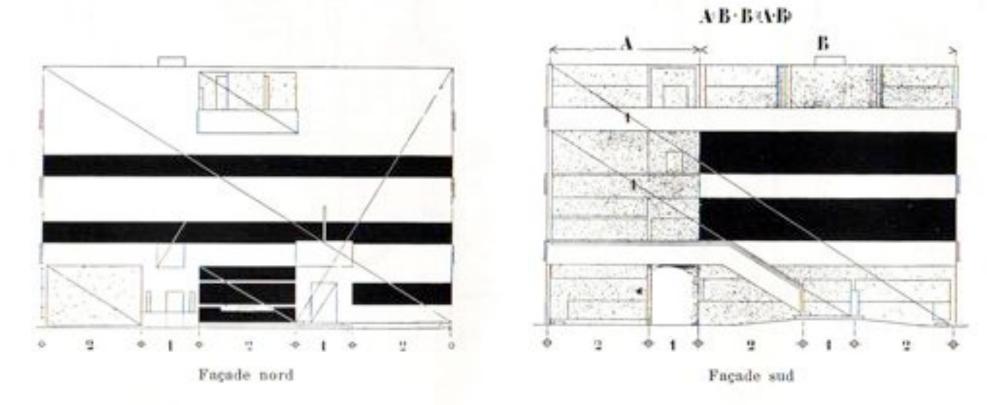

U. C. ST P. J. VILLA A GARCHES, 1927

Les Tracés régulateurs

## Detailing space:

- sun control
- shutters

Rapporti numerici e costruzioni geometriche facciate e scomparti