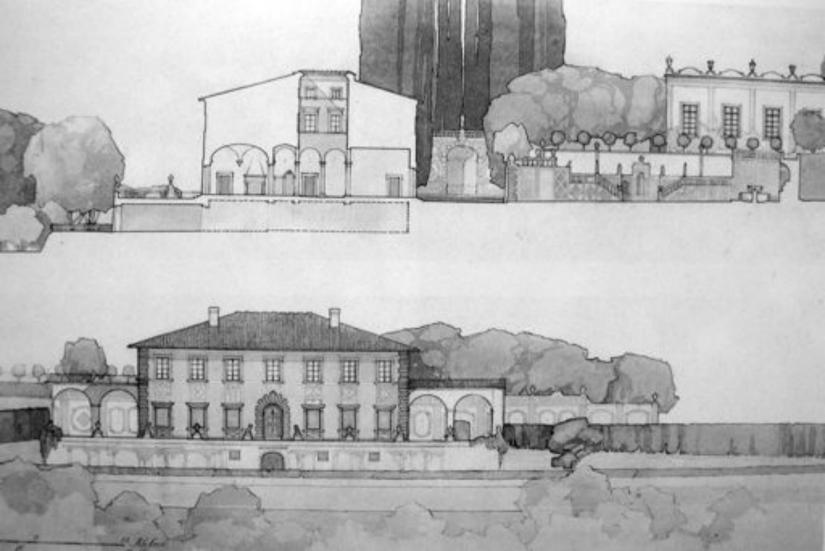

• Landscape as space:

Transparency as space:

Detailing space:

## Landscape as space:

**Architectonic use of landscape elements** 













































## Transparency as space:

- A new optical quality
- Literal transparency vers phenomenal transparency
- •Two or more figures overlapping one another
- While painting can only imply the third dimension, architecture cannot suppress it.













genre plutet facile, protesser facile, monstmente on peut toutsgrie le disciplines, plu chamement et hierache

Latingade & l'engrin

the facile ,

on appeared a particular on tolate and a factoring on the second of the











U. C. ST P. J. VILLA A GARCHES, 1927



















Les Tracés régulateurs















































## Detailing space:

- sun control
- shutters



















Rapporti numerici e costruzioni geometriche facciate e scomparti