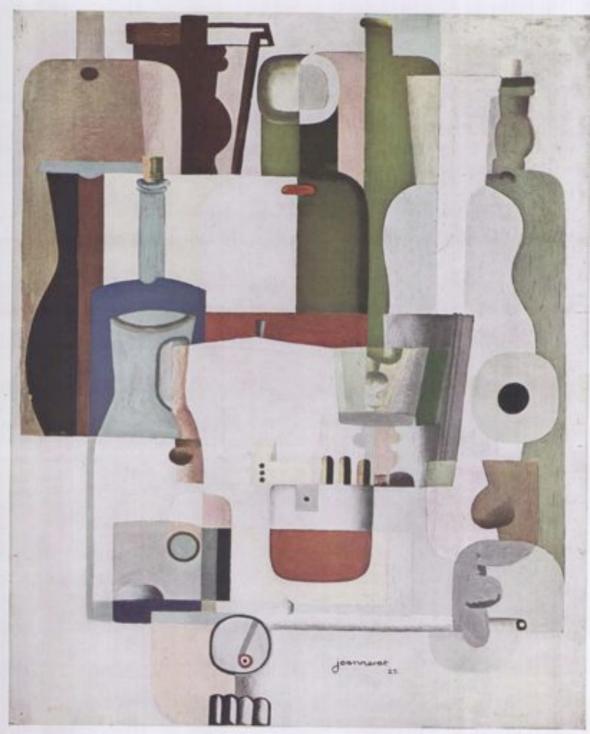

## Transparency as space:

- A new optical quality
- Literal transparency vers phenomenal transparency
- •Two or more figures overlapping one another
- While painting can only imply the third dimension, architecture cannot suppress it.