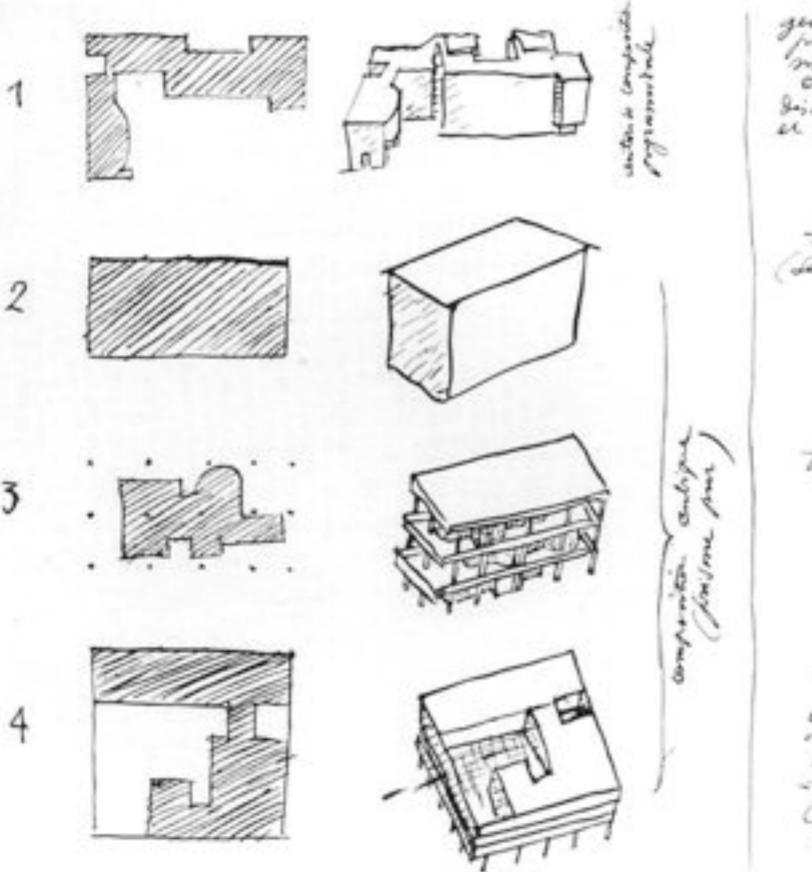

## Transparency as space:

- A new optical quality
- Literal transparency vers phenomenal transparency
- •Two or more figures overlapping one another
- While painting can only imply the third dimension, architecture cannot suppress it₌