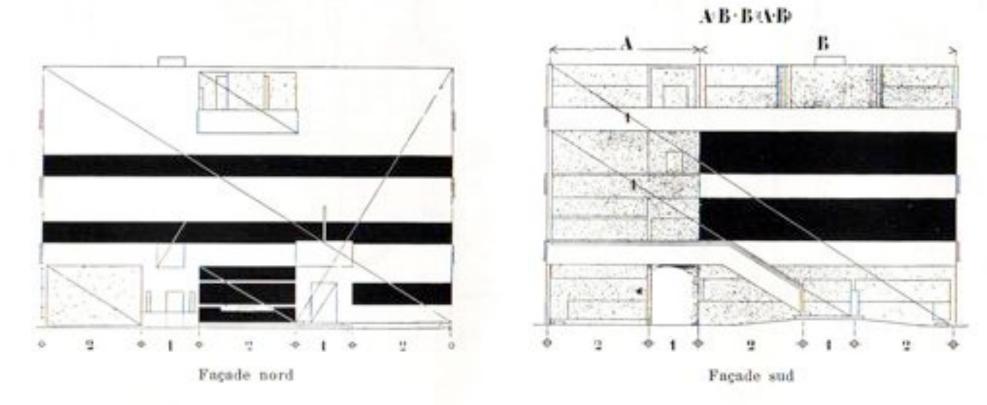

Latingade & l'engrin

the facile ,

on appeared a particular on tolate and a factoring on the second of the

Les Tracés régulateurs

U. C. ST P. J. VILLA A SANCHES, 1927

## Detailing space:

- sun control
- shutters

Perspective d'ensemble. You lacades nord-soest et sud-ouest, proset title

Rapporti numerici e costruzioni geometriche facciate e scomparti