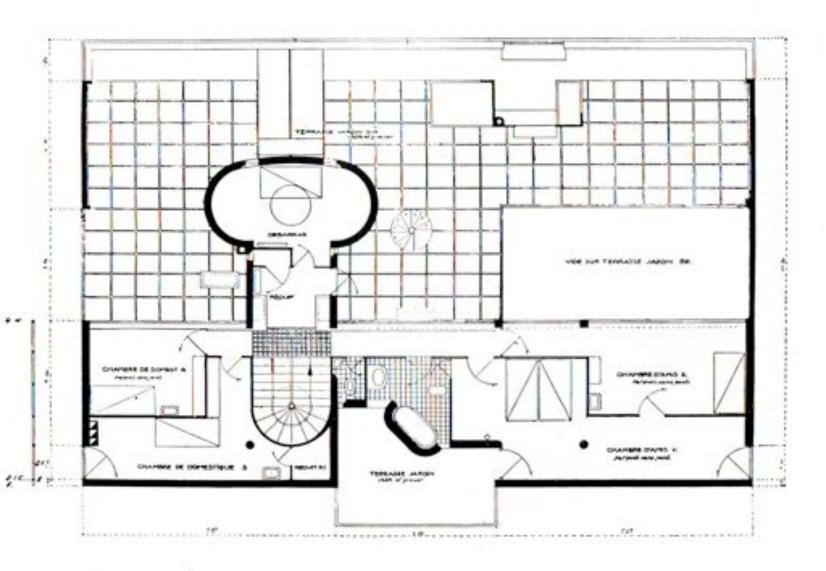

## Transparency as space:

- A new optical quality
- Literal transparency vers phenomenal transparency
- •Two or more figures overlapping one another
- While painting can only imply the third dimension, architecture cannot suppress it₌











## bauhaus





## BAUHAUS WEIMAR AUSSTELLUNG

**JULI - SEPT.1923** 

O.SCHLEMNER









CHRARLE GARL STORE AND ELECTIONS.









genre plutet facile, protesser facile, monstmente on peut toutsgrie le disciplines, plu chamement et hierache

Latingade & l'engrin

the facile ,

on appeared a particular on tolate and a factoring on the second of the











Les Tracés régulateurs





















U. C. ST P. J. VILLA A SANCHES, 1927



























































## Detailing space:

- sun control
- shutters



Perspective d'ensemble. You lacades nord-soest et sud-ouest, proset title























Rapporti numerici e costruzioni geometriche facciate e scomparti