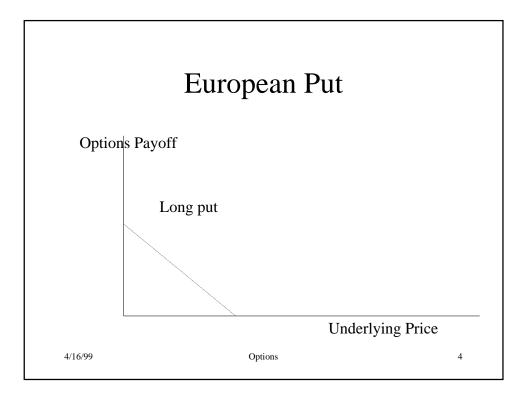

|         | Algebraically |                                                                    |                   |   |
|---------|---------------|--------------------------------------------------------------------|-------------------|---|
|         | Position      | S <sub>T</sub> <x< th=""><th>S<sub>T</sub>&gt;X</th><th></th></x<> | S <sub>T</sub> >X |   |
|         | Underlying    | S <sub>T</sub>                                                     | S <sub>T</sub>    |   |
|         | Put           | X- S <sub>T</sub>                                                  | S <sub>T</sub>    |   |
|         | Net           | Х                                                                  | S <sub>T</sub>    |   |
|         |               |                                                                    |                   |   |
| 4/16/99 |               | Options                                                            |                   | 7 |