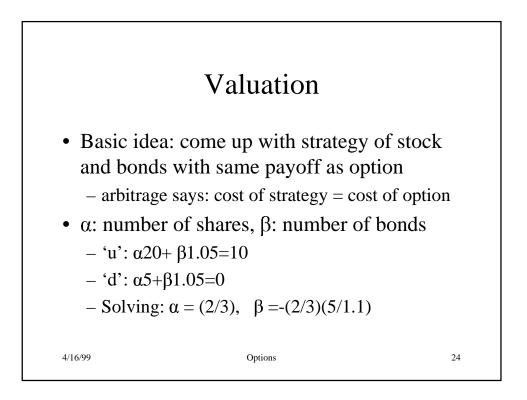

| S <sub>T</sub>    |   |
|         |               |                                                                    |                   |   |
| 4/16/99 |               | Options                                                            |                   | 7 |





















|              | ·     |                |                             |  |
|--------------|-------|----------------|-----------------------------|--|
| Item         | Today | •              | $S_T \ge 4$                 |  |
| Long stock   | -\$10 | S <sub>T</sub> | $\frac{S_{T} \ge 4}{S_{T}}$ |  |
| Short option | +\$11 | 0              | 4- S <sub>T</sub>           |  |
| Net          | +\$1  | S <sub>T</sub> | 4                           |  |