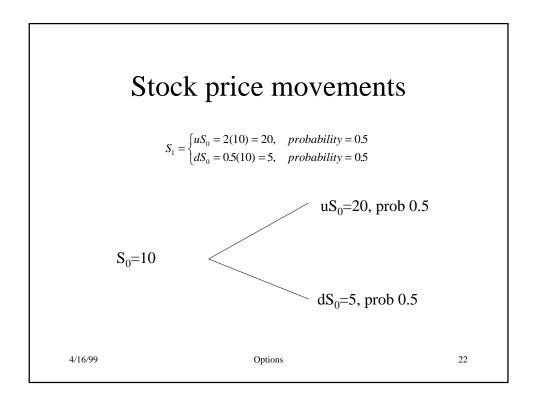

| S <sub>T</sub>    |   |
|         |               |                                                                    |                   |   |
| 4/16/99 |               | Options                                                            |                   | 7 |





















|              | ·     |                |                             |  |
|--------------|-------|----------------|-----------------------------|--|
| Item         | Today | •              | $S_T \ge 4$                 |  |
| Long stock   | -\$10 | S <sub>T</sub> | $\frac{S_{T} \ge 4}{S_{T}}$ |  |
| Short option | +\$11 | 0              | 4- S <sub>T</sub>           |  |
| Net          | +\$1  | S <sub>T</sub> | 4                           |  |