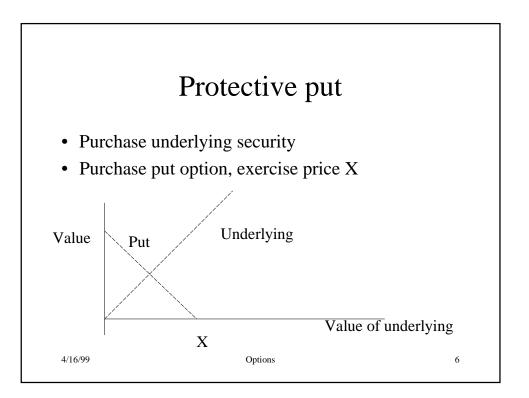

|         | Algebraically |                                                                    |                   |   |
|---------|---------------|--------------------------------------------------------------------|-------------------|---|
|         | Position      | S <sub>T</sub> <x< th=""><th>S<sub>T</sub>&gt;X</th><th></th></x<> | S <sub>T</sub> >X |   |
|         | Underlying    | S <sub>T</sub>                                                     | S <sub>T</sub>    |   |
|         | Put           | X- S <sub>T</sub>                                                  | S <sub>T</sub>    |   |
|         | Net           | Х                                                                  | S <sub>T</sub>    |   |
|         |               |                                                                    |                   |   |
| 4/16/99 |               | Options                                                            |                   | 7 |