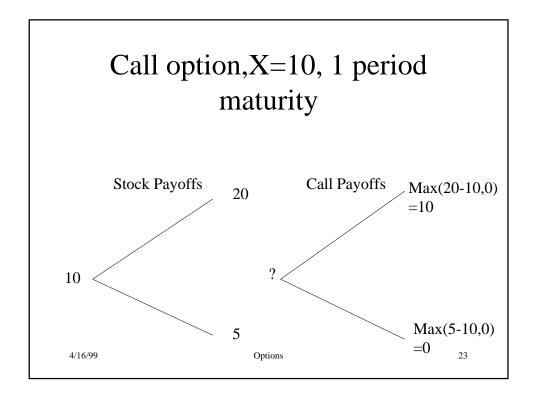

| S <sub>T</sub>    |   |
|         |               |                                                                    |                   |   |
| 4/16/99 |               | Options                                                            |                   | 7 |





















|              | ·     |                |                             |  |
|--------------|-------|----------------|-----------------------------|--|
| Item         | Today | •              | $S_T \ge 4$                 |  |
| Long stock   | -\$10 | S <sub>T</sub> | $\frac{S_{T} \ge 4}{S_{T}}$ |  |
| Short option | +\$11 | 0              | 4- S <sub>T</sub>           |  |
| Net          | +\$1  | S <sub>T</sub> | 4                           |  |