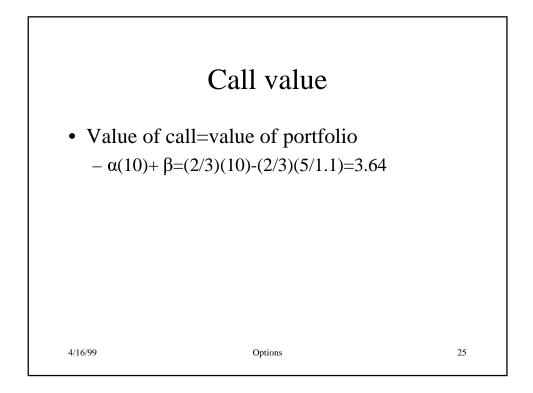

| S <sub>T</sub>    |   |
|         |               |                                                                    |                   |   |
| 4/16/99 |               | Options                                                            |                   | 7 |





















|              | ·     |                |                             |  |
|--------------|-------|----------------|-----------------------------|--|
| Item         | Today | •              | $S_T \ge 4$                 |  |
| Long stock   | -\$10 | S <sub>T</sub> | $\frac{S_{T} \ge 4}{S_{T}}$ |  |
| Short option | +\$11 | 0              | 4- S <sub>T</sub>           |  |
| Net          | +\$1  | S <sub>T</sub> | 4                           |  |