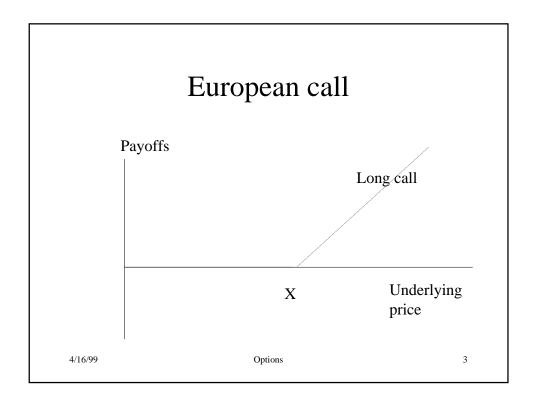

|         | Algebraically |                                                                    |                   |   |
|---------|---------------|--------------------------------------------------------------------|-------------------|---|
|         | Position      | S <sub>T</sub> <x< th=""><th>S<sub>T</sub>&gt;X</th><th></th></x<> | S <sub>T</sub> >X |   |
|         | Underlying    | S <sub>T</sub>                                                     | S <sub>T</sub>    |   |
|         | Put           | X- S <sub>T</sub>                                                  | S <sub>T</sub>    |   |
|         | Net           | Х                                                                  | S <sub>T</sub>    |   |
|         |               |