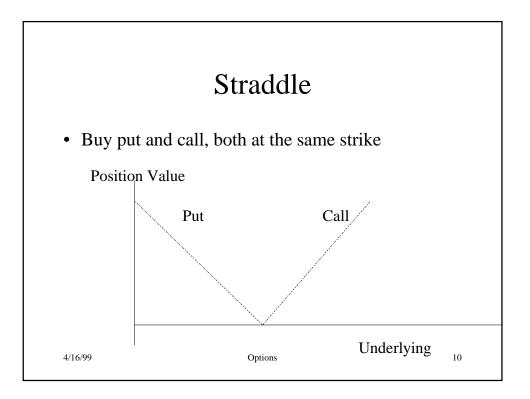

-------------------------------------------|-------------------|---|
|         | Position      | S <sub>T</sub> <x< th=""><th>S<sub>T</sub>&gt;X</th><th></th></x<> | S <sub>T</sub> >X |   |
|         | Underlying    | S <sub>T</sub>                                                     | S <sub>T</sub>    |   |
|         | Put           | X- S <sub>T</sub>                                                  | S <sub>T</sub>    |   |
|         | Net           | Х                                                                  | S <sub>T</sub>    |   |
|         |               |                                                                    |                   |   |
| 4/16/99 |               | Options                                                            |                   | 7 |





















|              | ·     |                |                             |  |
|--------------|-------|----------------|-----------------------------|--|
| Item         | Today | •              | $S_T \ge 4$                 |  |
| Long stock   | -\$10 | S <sub>T</sub> | $\frac{S_{T} \ge 4}{S_{T}}$ |  |
| Short option | +\$11 | 0              | 4- S <sub>T</sub>           |  |
| Net          | +\$1  | S <sub>T</sub> | 4                           |  |