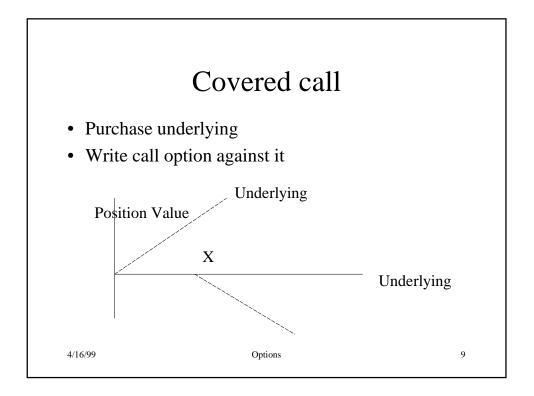

|              | ·     |                |                             |  |
|--------------|-------|----------------|-----------------------------|--|
| Item         | Today | •              | $S_T \ge 4$                 |  |
| Long stock   | -\$10 | S <sub>T</sub> | $\frac{S_{T} \ge 4}{S_{T}}$ |  |
| Short option | +\$11 | 0              | 4- S <sub>T</sub>           |  |
| Net          | +\$1  | S <sub>T</sub> | 4                           |  |